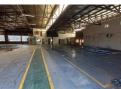

## Prime 2,200m<sup>2</sup> Warehouse with Expansive Yard in Apex

This meticulously maintained 2,200m² warehouse in the sought-after Apex area offers a premium rental opportunity with excellent accessibility and security. Situated on a 3,495m² stand and secured by electric fencing, the property ensures a safe and efficient working environment. It boasts ample eave height, abundant natural light, 300 amps of three-phase power, and seven large ongrade roller shutter doors, allowing for seamless workflow and easy access. Dedicated offices and restroom facilities cater to warehouse staff, enhancing daily operations.