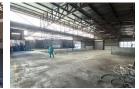

## Prime 2,200m<sup>2</sup> Warehouse with Expansive Yard in Apex

This meticulously maintained 2,200m² warehouse in the sought-after Apex area offers a premium rental opportunity with excellent accessibility and security. Situated on a 3,495m² stand and secured by electric fencing, the property ensures a safe and efficient working environment. It boasts ample eave height, abundant natural light, 300 amps of three-phase power, and seven large ongrade roller shutter doors, allowing for seamless workflow and easy access. Dedicated offices and restroom facilities cater to warehouse staff, enhancing daily operations.

The office component features a welcoming reception area, private offices, kitchenettes, and ablution facilities for added convenience. Located just off Range View Road, with quick access to the N12 and N17 highways, this property is ideal for