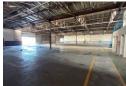

## Prime 2,200m<sup>2</sup> Warehouse with Expansive Yard in Apex

This meticulously maintained 2,200m² warehouse in the sought-after Apex area offers a premium rental opportunity with excellent accessibility and security. Situated on a 3,495m² stand and secured by electric fencing, the property ensures a safe and efficient working environment. It boasts ample eave height, abundant natural light, 300 amps of three-phase power, and seven large ongrade roller shutter doors, allowing for seamless workflow and easy access. Dedicated offices and restroom facilities cater to warehouse staff, enhancing daily operations.