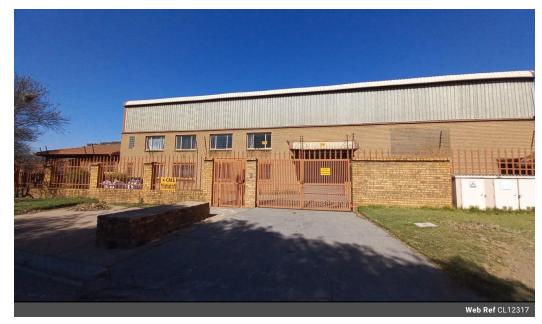

## Prime 2,200m<sup>2</sup> Warehouse with Expansive Yard in Apex

This meticulously maintained 2,200m² warehouse in the sought-after Apex area offers a premium rental opportunity with excellent accessibility and security. Situated on a 3,495m² stand and secured by electric fencing, the property ensures a safe and efficient working environment. It boasts ample eave height, abundant natural light, 300 amps of three-phase power, and seven large ongrade roller shutter doors, allowing for seamless workflow and easy access. Dedicated offices and restroom facilities cater to warehouse staff, enhancing daily operations.

The office component features a welcoming reception area, private offices, kitchenettes, and ablution facilities for added convenience. Located just off Range View Road, with quick access to the N12 and N17 highways, this property is ideal for