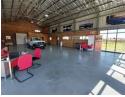

## Prime Yard with Showroom/Warehouse to Let in Apex – Ideal for Automotive or Industrial Use

Unlock the potential of this well-positioned 5,891m² yard with a versatile 250m² showroom/warehouse space, now available To Let in the sought-after Apex industrial node. The warehouse features excellent natural light, good eave height, and a powerful 250 amps of three-phase electricity—perfect for a range of operational needs. Added conveniences include a kitchenette, guest toilets, and dedicated worker facilities, creating a functional, all-in-one solution for your business.