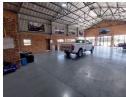

## Prime Yard with Showroom/Warehouse to Let in Apex – Ideal for Automotive or Industrial Use

Unlock the potential of this well-positioned 5,891m² yard with a versatile 250m² showroom/warehouse space, now available To Let in the sought-after Apex industrial node. The warehouse features excellent natural light, good eave height, and a powerful 250 amps of three-phase electricity—perfect for a range of operational needs. Added conveniences include a kitchenette, guest toilets, and dedicated worker facilities, creating a functional, all-in-one solution for your business.