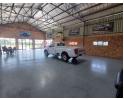

## Prime Yard with Showroom/Warehouse to Let in Apex – Ideal for Automotive or Industrial Use

Unlock the potential of this well-positioned 5,891m² yard with a versatile 250m² showroom/warehouse space, now available To Let in the sought-after Apex industrial node. The warehouse features excellent natural light, good eave height, and a powerful 250 amps of three-phase electricity—perfect for a range of operational needs. Added conveniences include a kitchenette, guest toilets, and dedicated worker facilities, creating a functional, all-in-one solution for your business.