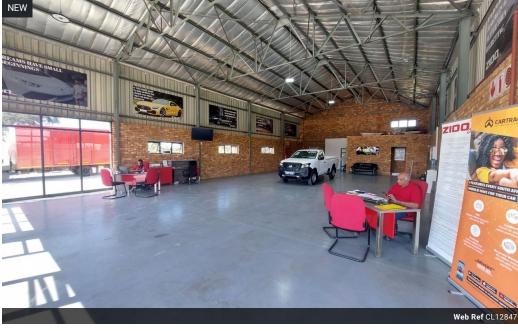

## Prime Yard with Showroom/Warehouse to Let in Apex – Ideal for Automotive or Industrial Use

Unlock the potential of this well-positioned 5,891m² yard with a versatile 250m² showroom/warehouse space, now available To Let in the sought-after Apex industrial node. The warehouse features excellent natural light, good eave height, and a powerful 250 amps of three-phase electricity—perfect for a range of operational needs. Added conveniences include a kitchenette, guest toilets, and dedicated worker facilities, creating a functional, all-in-one solution for your business.

Strategically located just off Range Road, this property offers outstanding accessibility and visibility, making it an ideal choice for automotive dealerships, logistics companies, or light industrial users. Safety is ensured with electric and palisade fencing, along