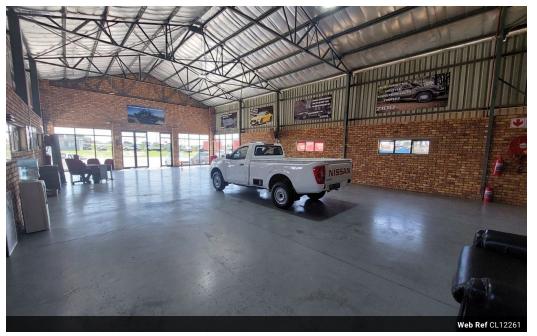

## Prime 5,891m<sup>2</sup> Yard with Showroom/Warehouse in Apex

This exceptional rental opportunity in the Apex Area features a well-maintained 5,891m<sup>2</sup> yard paired with a versatile 250m<sup>2</sup> showroom/warehouse, designed to suit a variety of business operations. With abundant natural light, a good eave height, and 250 amps of three-phase power, the space is optimized for efficiency. The property also includes a kitchenette, guest facilities, and dedicated worker amenities, ensuring convenience and functionality.

Ideal for automotive dealerships, logistics, or light industrial use, this property boasts excellent accessibility just off Range Road. Security is a top priority, with electric fencing, palisade fencing, and perimeter beams providing a secure environment for business

## Features

Zoning Industrial

Interior Power 3 Phase Power Amps

Yes

250

**Exterior** Security Open Parking Bays **Sizes** Floor Size Land Size

250m² 5,891m²

https://www.newpointproperty.co.za