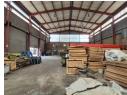

## 1,029m<sup>2</sup> Factory with Large Yard & 10-Ton Crane – Apex

This well-equipped 1,029m² factory in the sought-after Apex area is available To Let, offering an ideal setup for industrial operations. Featuring excellent height to the eaves, abundant natural light, and a powerful three-phase power supply, this facility is designed for efficiency. The 10-ton overhead crane and six large on-grade roller shutter doors provide seamless access to the factory floor, making loading and operations effortless.