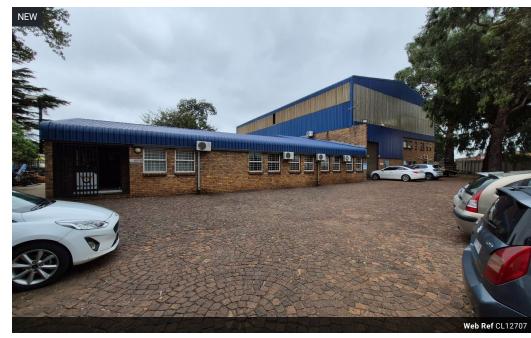

## 1,029m<sup>2</sup> Factory with Large Yard & 10-Ton Crane – Apex

This well-equipped 1,029m² factory in the sought-after Apex area is available To Let, offering an ideal setup for industrial operations. Featuring excellent height to the eaves, abundant natural light, and a powerful three-phase power supply, this facility is designed for efficiency. The 10-ton overhead crane and six large on-grade roller shutter doors provide seamless access to the factory floor, making loading and operations effortless.

The office component includes a welcoming reception area, multiple private offices, a boardroom, and a kitchenette, ensuring a professional and comfortable workspace. With ample parking, staff ablution facilities, and a prime location just off Range View Road, this property offers quick access to the N12 and N17 highways, making it a strategic choice for your business. Contact us