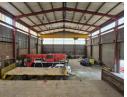

## 1,029m<sup>2</sup> Factory with Large Yard & 10-Ton Crane – Apex

This well-equipped 1,029m² factory in the sought-after Apex area is available To Let, offering an ideal setup for industrial operations. Featuring excellent height to the eaves, abundant natural light, and a powerful three-phase power supply, this facility is designed for efficiency. The 10-ton overhead crane and six large on-grade roller shutter doors provide seamless access to the factory floor, making loading and operations effortless.