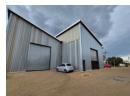

## 513m<sup>2</sup> Heavy-Duty Factory with 10-Ton Crane in Apex

This secure and well-maintained 513m<sup>2</sup> factory is now available for lease in the sought-after Apex industrial hub. Boasting impressive eave height, abundant natural light, and a powerful 150-amp three-phase power supply, this facility is designed for efficiency. Key features include a 10-ton crane, two large on-grade roller shutter doors, and a spacious layout ideal for manufacturing, engineering, or heavy-duty operations.

The property also offers two well-sized offices, ample parking, and dedicated ablution facilities for both office and factory staff. With excellent truck access and a prime location just off Range View Rd, it provides seamless connectivity to major highways.