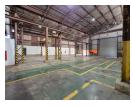

## 513m<sup>2</sup> Heavy-Duty Factory with 10-Ton Crane in Apex

This secure and well-maintained 513m<sup>2</sup> factory is now available for lease in the sought-after Apex industrial hub. Boasting impressive eave height, abundant natural light, and a powerful 150-amp three-phase power supply, this facility is designed for efficiency. Key features include a 10-ton crane, two large on-grade roller shutter doors, and a spacious layout ideal for manufacturing, engineering, or heavy-duty operations.

The property also offers two well-sized offices, ample parking, and dedicated ablution facilities for both office and factory staff. With excellent truck access and a prime location just off Range View Rd, it provides seamless connectivity to major highways.

#### Features

Zoning Industrial

Interior Power 3 Phase Power Amps

Yes

150

Exterior Security **Sizes** Floor Size

513m<sup>2</sup>

https://www.newpointproperty.co.za