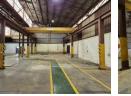

## 513m<sup>2</sup> Heavy-Duty Factory with 10-Ton Crane in Apex

This secure and well-maintained 513m<sup>2</sup> factory is now available for lease in the sought-after Apex industrial hub. Boasting impressive eave height, abundant natural light, and a powerful 150-amp three-phase power supply, this facility is designed for efficiency. Key features include a 10-ton crane, two large on-grade roller shutter doors, and a spacious layout ideal for manufacturing, engineering, or heavy-duty operations.