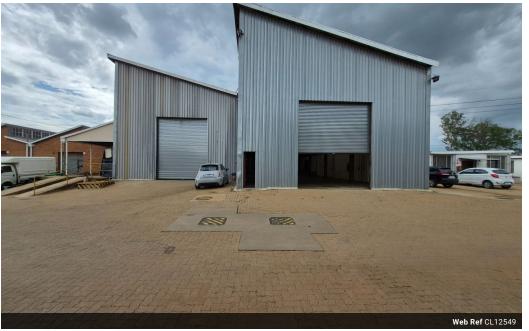

## 513m<sup>2</sup> Heavy-Duty Factory with 10-Ton Crane in Apex

This secure and well-maintained 513m<sup>2</sup> factory is now available for lease in the sought-after Apex industrial hub. Boasting impressive eave height, abundant natural light, and a powerful 150-amp three-phase power supply, this facility is designed for efficiency. Key features include a 10-ton crane, two large on-grade roller shutter doors, and a spacious layout ideal for manufacturing, engineering, or heavy-duty operations.

The property also offers two well-sized offices, ample parking, and dedicated ablution facilities for both office and factory staff. With excellent truck access and a prime location just off Range View Rd, it provides seamless connectivity to major highways.