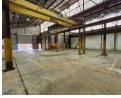

## 513m<sup>2</sup> Heavy-Duty Factory with 10-Ton Crane in Apex

This secure and well-maintained 513m<sup>2</sup> factory is now available for lease in the sought-after Apex industrial hub. Boasting impressive eave height, abundant natural light, and a powerful 150-amp three-phase power supply, this facility is designed for efficiency. Key features include a 10-ton crane, two large on-grade roller shutter doors, and a spacious layout ideal for manufacturing, engineering, or heavy-duty operations.