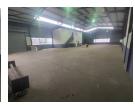

## Neat 750m2 Factory To Let in Apex

This neat 750m2 Factory is available To Let in a safe and secure industrial park in the popular Apex area. The Factory has great height to the eves with natural light flowing throughout the entire space, It is also equipped with a well sized yard, 2 large on grade roller shutter doors and a ample three phase power supply.

 $The factory \ offers \ a \ spacious \ reception \ area, multiple \ offices, kitchenette \ and \ ablution \ facilities \ for \ office \ and \ factory \ staff. \ The$ 

750m<sup>2</sup>