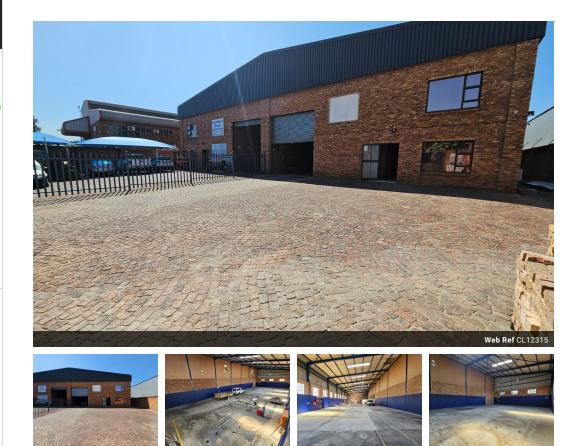

## 989m<sup>2</sup> Factory with Large Yard & 400 Amps Power in Apex

This immaculate 989m<sup>2</sup> factory in the sought-after Apex area is now available to let, offering a spacious and highly functional industrial space. Featuring excellent height to the eaves and abundant natural light, the factory provides an optimal working environment. A large on-grade roller shutter door ensures seamless access, while the substantial 400-amp three-phase power supply supports a variety of industrial operations. The expansive yard further enhances efficiency, allowing for easy vehicle maneuvering and storage.

The property includes a well-appointed office component with a welcoming reception area, multiple private offices, a boardroom, a kitchenette, a storeroom, and ablution facilities for both office and factory staff. Ideally positioned just off Range View Road, with