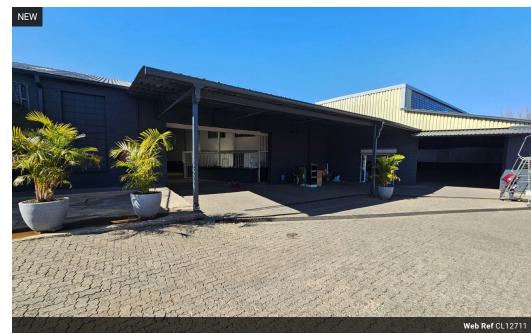

## 1,600m<sup>2</sup> Freestanding Warehouse To Let in Brakpan

This well-maintained 1,600m² warehouse in Brakpan is now available for lease, offering a highly functional space for industrial operations. Featuring impressive height to the eaves, ample natural light, smooth level flooring, and a powerful 400-amp three-phase power supply, this facility is designed for efficiency. Three large on-grade roller shutter doors ensure seamless access for loading and distribution.

The property also includes multiple office spaces and well-appointed ablution facilities, catering to both warehouse and office staff. Conveniently located just off Main Reef Road, with easy access to the N12 and N17 highways, this prime industrial space