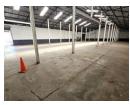

## 1,600m<sup>2</sup> Freestanding Warehouse To Let in Brakpan

This well-maintained 1,600m² warehouse in Brakpan is now available for lease, offering a highly functional space for industrial operations. Featuring impressive height to the eaves, ample natural light, smooth level flooring, and a powerful 400-amp three-phase power supply, this facility is designed for efficiency. Three large on-grade roller shutter doors ensure seamless access for loading and distribution.

The property also includes multiple office spaces and well-appointed ablution facilities, catering to both warehouse and office staff. Conveniently located just off Main Reef Road, with easy access to the N12 and N17 highways, this prime industrial space