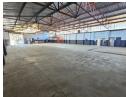

## 1,600m<sup>2</sup> Freestanding Warehouse To Let in Brakpan

This well-maintained 1,600m² warehouse in Brakpan is now available for lease, offering a highly functional space for industrial operations. Featuring impressive height to the eaves, ample natural light, smooth level flooring, and a powerful 400-amp three-phase power supply, this facility is designed for efficiency. Three large on-grade roller shutter doors ensure seamless access for loading and distribution.

The property also includes multiple office spaces and well-appointed ablution facilities, catering to both warehouse and office staff. Conveniently located just off Main Reef Road, with easy access to the N12 and N17 highways, this prime industrial space