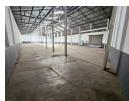

## 1,600m<sup>2</sup> Freestanding Warehouse To Let in Brakpan

This well-maintained 1,600m² warehouse in Brakpan is now available for lease, offering a highly functional space for industrial operations. Featuring impressive height to the eaves, ample natural light, smooth level flooring, and a powerful 400-amp three-phase power supply, this facility is designed for efficiency. Three large on-grade roller shutter doors ensure seamless access for loading and distribution.

The property also includes multiple office spaces and well-appointed ablution facilities, catering to both warehouse and office staff. Conveniently located just off Main Reef Road, with easy access to the N12 and N17 highways, this prime industrial space