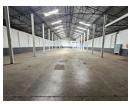

## 1,600m<sup>2</sup> Freestanding Warehouse To Let in Brakpan

This well-maintained 1,600m² warehouse in Brakpan is now available for lease, offering a highly functional space for industrial operations. Featuring impressive height to the eaves, ample natural light, smooth level flooring, and a powerful 400-amp three-phase power supply, this facility is designed for efficiency. Three large on-grade roller shutter doors ensure seamless access for loading and distribution.

The property also includes multiple office spaces and well-appointed ablution facilities, catering to both warehouse and office staff. Conveniently located just off Main Reef Road, with easy access to the N12 and N17 highways, this prime industrial space