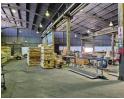

Designed for efficiency, the facility includes a dedicated office section with a kitchenette and separate ablutions for both office and workshop staff. The warehouse boasts impressive height (7m to 11m), ideal for large equipment or vertical storage needs. With three large on-grade roller shutter doors for seamless loading and an 800 AMP three-phase power supply (with upgrade potential),