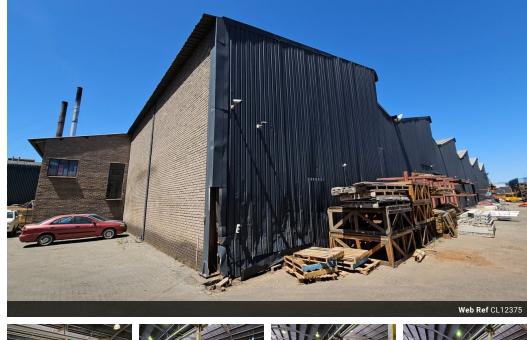

## 2,500m<sup>2</sup> Industrial Facility for Lease in Jet Park – Prime Location & High Power Supply

Unlock the potential of this well-maintained 2,500m² industrial facility in Jet Park, perfectly located near the Kraft Road offramp with excellent access to major roads and highways. Situated within a secure park, the property features a private yard with outstanding visibility onto Jet Park Road—offering enhanced brand exposure and easy access for clients and suppliers.

Designed for efficiency, the facility includes a dedicated office section with a kitchenette and separate ablutions for both office and workshop staff. The warehouse boasts impressive height (7m to 11m), ideal for large equipment or vertical storage needs. With three large on-grade roller shutter doors for seamless loading and an 800 AMP three-phase power supply (with upgrade potential),