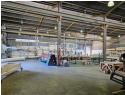

Designed for efficiency, the facility includes a dedicated office section with a kitchenette and separate ablutions for both office and workshop staff. The warehouse boasts impressive height (7m to 11m), ideal for large equipment or vertical storage needs. With three large on-grade roller shutter doors for seamless loading and an 800 AMP three-phase power supply (with upgrade potential),