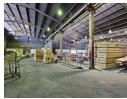

Designed for efficiency, the facility includes a dedicated office section with a kitchenette and separate ablutions for both office and workshop staff. The warehouse boasts impressive height (7m to 11m), ideal for large equipment or vertical storage needs. With three large on-grade roller shutter doors for seamless loading and an 800 AMP three-phase power supply (with upgrade potential),