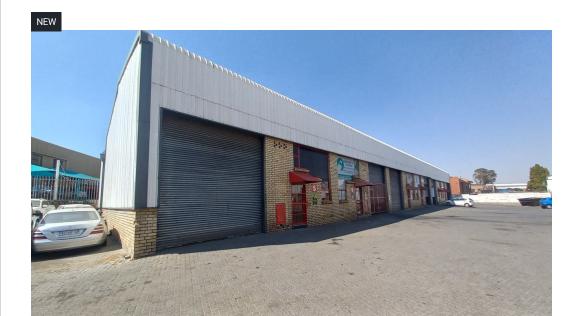

## 243sqm Industrial mini unit to let in Jet Park!

Rental: R12,514.50 EX VAT & Monthly Services. This neat and well-maintained 243sqm industrial mini unit is available for rent in a secure and sought-after business park in Jet Park. The park offers excellent security and convenient access to major arterial routes across the East Rand, making it ideal for logistics and distribution operations.

The unit features two offices, two restrooms, and a mezzanine level for additional workspace or storage. The warehouse offers generous height and is fitted with a large on-grade roller shutter door, ensuring smooth and efficient access for loading and offloading. Perfect for small to medium industrial operations looking for a clean, functional, and accessible space. Please note

## **Features**

Zoning Industrial

Interior Power 3 Phase Power Amps

Exterior Security Open Parking Bays

Yes

Sizes Floor Size Land Size

243m<sup>2</sup> 243m<sup>2</sup> **Building Height** 6m