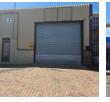

## 360sqm Industrial warehouse to let in Jet Park!

Yes

100

This 360m<sup>2</sup> industrial mini unit available to rent in the sought-after Jet Park node offers excellent road-facing exposure, ideal for businesses looking to boost visibility. The property features a welcoming reception area on the ground floor, with a well-proportioned office space located on the first floor, providing a functional and professional environment. At the rear of the unit, a mezzanine level adds valuable storage or operational space, enhancing the overall utility of the warehouse. A large on-grade roller shutter door ensures easy access for loading and offloading, accommodating a wide range of industrial or logistics operations.