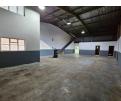

## 360sqm Industrial warehouse to let in Jet Park!

Yes

100

This 360m<sup>2</sup> industrial mini unit available to rent in the sought-after Jet Park node offers excellent road-facing exposure, ideal for businesses looking to boost visibility. The property features a welcoming reception area on the ground floor, with a well-proportioned office space located on the first floor, providing a functional and professional environment. At the rear of the unit, a mezzanine level adds valuable storage or operational space, enhancing the overall utility of the warehouse. A large on-grade roller shutter door ensures easy access for loading and offloading, accommodating a wide range of industrial or logistics operations.