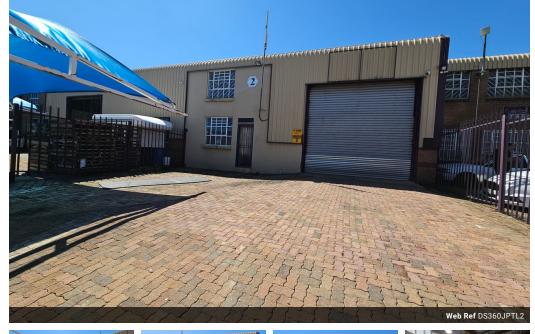

## 360sqm Industrial warehouse to let in Jet Park!

Yes

100

This 360m<sup>2</sup> industrial mini unit available to rent in the sought-after Jet Park node offers excellent road-facing exposure, ideal for businesses looking to boost visibility. The property features a welcoming reception area on the ground floor, with a well-proportioned office space located on the first floor, providing a functional and professional environment. At the rear of the unit, a mezzanine level adds valuable storage or operational space, enhancing the overall utility of the warehouse. A large on-grade roller shutter door ensures easy access for loading and offloading, accommodating a wide range of industrial or logistics operations.

## Features

Zoning Industrial

Interior Power 3 Phase Power Amps **Exterior** Covered Parking Bays Open Parking Bays Sizes Floor Size Land Size Building Height

360m² 360m² 7m

https://www.newpointproperty.co.za