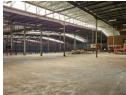

## Prime 19,294m<sup>2</sup> Warehouse in Jet Park – Immediate Occupation

Located in the highly sought-after industrial hub of Jet Park, this expansive 19,294m² warehouse is now available for lease with immediate occupation. Offering seamless access to the R21 and N12 highways, as well as key arterial routes connecting Johannesburg, this facility ensures efficient logistics and distribution. The warehouse boasts an impressive height of 10m – 16m to the eaves, providing ample vertical storage capacity and operational flexibility.

Designed for maximum efficiency, the property includes an 18,154m² warehouse and a 1,140m² office component spread across two office blocks. It features an ASIB-approved sprinkler system, 15 dock-levelers, and 5 on-grade roller shutter doors for smooth