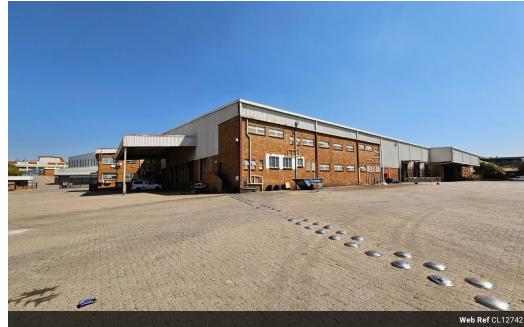

## Prime 19,294m<sup>2</sup> Warehouse in Jet Park – Immediate Occupation

Located in the highly sought-after industrial hub of Jet Park, this expansive 19,294m² warehouse is now available for lease with immediate occupation. Offering seamless access to the R21 and N12 highways, as well as key arterial routes connecting Johannesburg, this facility ensures efficient logistics and distribution. The warehouse boasts an impressive height of 10m – 16m to the eaves, providing ample vertical storage capacity and operational flexibility.

Designed for maximum efficiency, the property includes an 18,154m² warehouse and a 1,140m² office component spread across two office blocks. It features an ASIB-approved sprinkler system, 15 dock-levelers, and 5 on-grade roller shutter doors for smooth