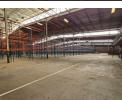

## Prime 19,294m<sup>2</sup> Warehouse in Jet Park – Immediate Occupation

Located in the highly sought-after industrial hub of Jet Park, this expansive 19,294m² warehouse is now available for lease with immediate occupation. Offering seamless access to the R21 and N12 highways, as well as key arterial routes connecting Johannesburg, this facility ensures efficient logistics and distribution. The warehouse boasts an impressive height of 10m – 16m to the eaves, providing ample vertical storage capacity and operational flexibility.

Designed for maximum efficiency, the property includes an 18,154m² warehouse and a 1,140m² office component spread across two office blocks. It features an ASIB-approved sprinkler system, 15 dock-levelers, and 5 on-grade roller shutter doors for smooth