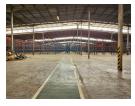

## Prime 19,294m<sup>2</sup> Warehouse in Jet Park – Immediate Occupation

Located in the highly sought-after industrial hub of Jet Park, this expansive 19,294m² warehouse is now available for lease with immediate occupation. Offering seamless access to the R21 and N12 highways, as well as key arterial routes connecting Johannesburg, this facility ensures efficient logistics and distribution. The warehouse boasts an impressive height of 10m – 16m to the eaves, providing ample vertical storage capacity and operational flexibility.

Designed for maximum efficiency, the property includes an 18,154m² warehouse and a 1,140m² office component spread across two office blocks. It features an ASIB-approved sprinkler system, 15 dock-levelers, and 5 on-grade roller shutter doors for smooth