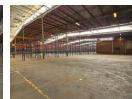

## Prime 19,294m<sup>2</sup> Warehouse in Jet Park – Immediate Occupation

Located in the highly sought-after industrial hub of Jet Park, this expansive 19,294m² warehouse is now available for lease with immediate occupation. Offering seamless access to the R21 and N12 highways, as well as key arterial routes connecting Johannesburg, this facility ensures efficient logistics and distribution. The warehouse boasts an impressive height of 10m – 16m to the eaves, providing ample vertical storage capacity and operational flexibility.

Designed for maximum efficiency, the property includes an 18,154m² warehouse and a 1,140m² office component spread across two office blocks. It features an ASIB-approved sprinkler system, 15 dock-levelers, and 5 on-grade roller shutter doors for smooth