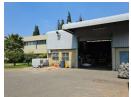

## 1078sqm Industrial warehouse with offices to let in Jet Park

This 1,078sqm industrial property in the sought-after Jet Park area offers a perfect 50/50 split between office and warehouse space, making it ideal for businesses seeking a balanced operational setup. The warehouse features a large on-grade roller door, allowing for easy access and efficient goods movement. With good internal height and ample natural lighting, the space is wellsuited for various industrial uses, from storage to light manufacturing. The exclusive yard area provides additional versatility, offering space for loading, parking, or outdoor storage requirements.