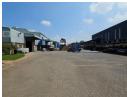

## 1078sqm Industrial warehouse with offices to let in Jet Park

This 1,078sqm industrial property in the sought-after Jet Park area offers a perfect 50/50 split between office and warehouse space, making it ideal for businesses seeking a balanced operational setup. The warehouse features a large on-grade roller door, allowing for easy access and efficient goods movement. With good internal height and ample natural lighting, the space is wellsuited for various industrial uses, from storage to light manufacturing. The exclusive yard area provides additional versatility, offering space for loading, parking, or outdoor storage requirements.

The office component consists of a welcoming reception area, a combination of open-plan and private offices, creating a flexible