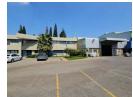

## 1078sqm Industrial warehouse with offices to let in Jet Park

This 1,078sqm industrial property in the sought-after Jet Park area offers a perfect 50/50 split between office and warehouse space, making it ideal for businesses seeking a balanced operational setup. The warehouse features a large on-grade roller door, allowing for easy access and efficient goods movement. With good internal height and ample natural lighting, the space is wellsuited for various industrial uses, from storage to light manufacturing. The exclusive yard area provides additional versatility, offering space for loading, parking, or outdoor storage requirements.

The office component consists of a welcoming reception area, a combination of open-plan and private offices, creating a flexible