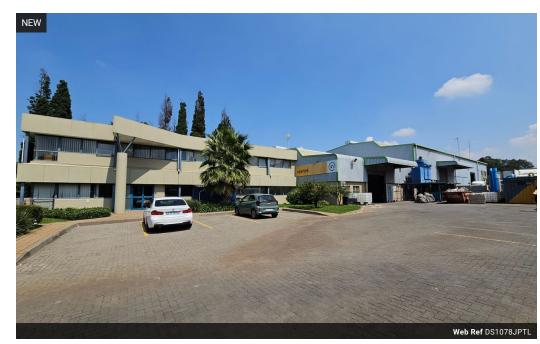

## 1078sqm Industrial warehouse with offices to let in Jet Park

This 1,078sqm industrial property in the sought-after Jet Park area offers a perfect 50/50 split between office and warehouse space, making it ideal for businesses seeking a balanced operational setup. The warehouse features a large on-grade roller door, allowing for easy access and efficient goods movement. With good internal height and ample natural lighting, the space is wellsuited for various industrial uses, from storage to light manufacturing. The exclusive yard area provides additional versatility, offering space for loading, parking, or outdoor storage requirements.

The office component consists of a welcoming reception area, a combination of open-plan and private offices, creating a flexible