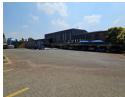

## 1078sqm Industrial warehouse with offices to let in Jet Park

This 1,078sqm industrial property in the sought-after Jet Park area offers a perfect 50/50 split between office and warehouse space, making it ideal for businesses seeking a balanced operational setup. The warehouse features a large on-grade roller door, allowing for easy access and efficient goods movement. With good internal height and ample natural lighting, the space is wellsuited for various industrial uses, from storage to light manufacturing. The exclusive yard area provides additional versatility, offering space for loading, parking, or outdoor storage requirements.