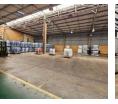

## Prime 2,454m<sup>2</sup> Industrial Facility in Jet Park

This immaculate 2,454m<sup>2</sup> industrial property is available for sale or lease, offering a versatile space ideal for various industrial operations. Featuring double-volume offices, a high-clearance warehouse, and ample natural lighting, this A-grade facility ensures a professional and efficient work environment. The warehouse is equipped with a dock-leveler and on-grade roller doors, streamlining loading and distribution processes.