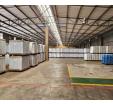

## Prime 2,454m<sup>2</sup> Industrial Facility in Jet Park

This immaculate 2,454m<sup>2</sup> industrial property is available for sale or lease, offering a versatile space ideal for various industrial operations. Featuring double-volume offices, a high-clearance warehouse, and ample natural lighting, this A-grade facility ensures a professional and efficient work environment. The warehouse is equipped with a dock-leveler and on-grade roller doors, streamlining loading and distribution processes.