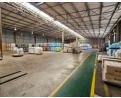

## Prime 2,454m<sup>2</sup> Industrial Facility in Jet Park

This immaculate 2,454m<sup>2</sup> industrial property is available for sale or lease, offering a versatile space ideal for various industrial operations. Featuring double-volume offices, a high-clearance warehouse, and ample natural lighting, this A-grade facility ensures a professional and efficient work environment. The warehouse is equipped with a dock-leveler and on-grade roller doors, streamlining loading and distribution processes.

Strategically located in the sought-after Jet Park industrial hub, the property provides seamless access to major highways, enhancing logistics and operational efficiency. A spacious, dedicated yard allows for super-link truck access, making it an excellent choice for businesses requiring large-scale storage and distribution capabilities. Don't miss this opportunity—contact us today to