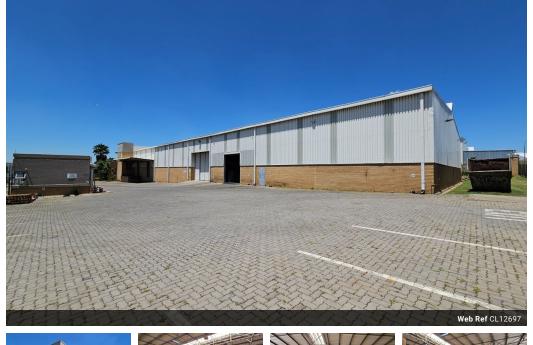

## Prime 2,454m<sup>2</sup> Industrial Facility in Jet Park

This immaculate 2,454m<sup>2</sup> industrial property is available for sale or lease, offering a versatile space ideal for various industrial operations. Featuring double-volume offices, a high-clearance warehouse, and ample natural lighting, this A-grade facility ensures a professional and efficient work environment. The warehouse is equipped with a dock-leveler and on-grade roller doors, streamlining loading and distribution processes.

Strategically located in the sought-after Jet Park industrial hub, the property provides seamless access to major highways, enhancing logistics and operational efficiency. A spacious, dedicated yard allows for super-link truck access, making it an excellent choice for businesses requiring large-scale storage and distribution capabilities. Don't miss this opportunity—contact us today to