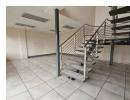

The unit features a compact yet well-kept double-volume office component, including a welcoming reception area and two private offices on the upper floor. It also provides three kitchenettes and restroom facilities to accommodate both warehouse and office staff. The warehouse boasts generous eave height for efficient vertical storage and benefits from ample natural light. Additionally,