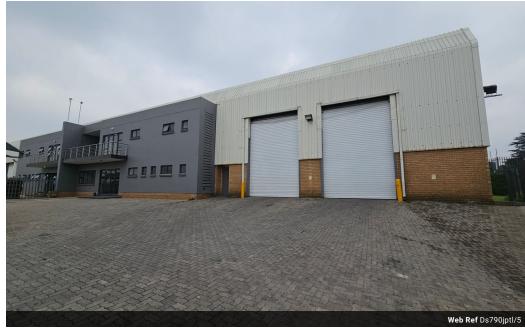

# 790sqm Industrial warehouse to let in Jet Park!

A well-maintained 790-square-meter industrial warehouse with a private yard is now available for lease in the sought-after Jet Park industrial hub. Situated within a secure, 24-hour access-controlled industrial park, the property offers excellent connectivity to major arterial routes serving the East Rand.

The unit features a compact yet well-kept double-volume office component, including a welcoming reception area and two private offices on the upper floor. It also provides three kitchenettes and restroom facilities to accommodate both warehouse and office staff. The warehouse boasts generous eave height for efficient vertical storage and benefits from ample natural light. Additionally,