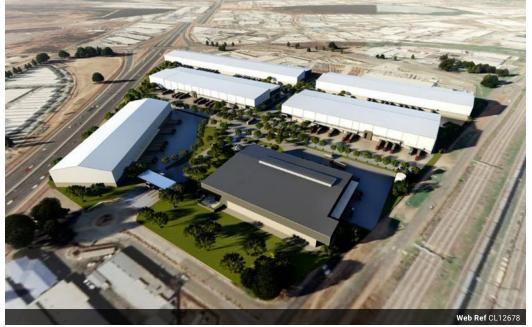

### 8,500m<sup>2</sup> Industrial Development in Jet Park – Prime Logistics & Warehousing Opportunity

Secure your place in the thriving Jet Park industrial hub with this cutting-edge 8,500m<sup>2</sup> facility, designed for seamless manufacturing, warehousing, and logistics operations. Featuring exceptional height to the eaves, multiple on-grade roller shutter doors, and dock levelers, this space ensures smooth loading, offloading, and superlink truck access, optimizing efficiency for high-volume businesses.

Yes

15

15

Strategically located with direct access to major highways and key transport routes, this property enhances supply chain management and operational flow. Its modern infrastructure and prime positioning make it the perfect choice for businesses looking to expand or streamline their operations. Don't miss out–contact us today to arrange a viewing and secure this

#### **Sizes** Floor Size

Land Size

**Building Height** 

8,500m² 18,339m² 1m

https://www.newpointproperty.co.za