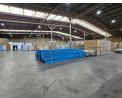

## 2,874m<sup>2</sup> Secure Warehouse in Jet Park – Ideal for Logistics & Storage

This well-positioned 2,874m<sup>2</sup> industrial warehouse in Jet Park is now available for rent, offering a secure and highly functional space for logistics, storage, or light manufacturing. Located within a secure industrial park, the facility features excellent height for efficient racking, two loading bays, and an on-grade roller shutter door with a forklift ramp for seamless loading and offloading. Ample natural lighting reduces energy costs, while an internal sprinkler system enhances fire safety. A small but efficient office component provides essential administrative support without compromising warehouse space.

Strategically situated with easy access to the N12 and R21 highways, this property ensures smooth connectivity for transport and

Yes

5

## Features

Zoning Industrial

Interior Power 3 Phase Power Amps

Yes

160

**Exterior** Security Open Parking Bays Sizes Floor Size Land Size Building Height

2,874m² 3,300m² 7m

https://www.newpointproperty.co.za