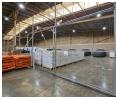

## 2,874m<sup>2</sup> Secure Warehouse in Jet Park – Ideal for Logistics & Storage

This well-positioned 2,874m<sup>2</sup> industrial warehouse in Jet Park is now available for rent, offering a secure and highly functional space for logistics, storage, or light manufacturing. Located within a secure industrial park, the facility features excellent height for efficient racking, two loading bays, and an on-grade roller shutter door with a forklift ramp for seamless loading and offloading. Ample natural lighting reduces energy costs, while an internal sprinkler system enhances fire safety. A small but efficient office component provides essential administrative support without compromising warehouse space.