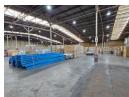

## 2,874m<sup>2</sup> Secure Warehouse in Jet Park – Ideal for Logistics & Storage

This well-positioned 2,874m<sup>2</sup> industrial warehouse in Jet Park is now available for rent, offering a secure and highly functional space for logistics, storage, or light manufacturing. Located within a secure industrial park, the facility features excellent height for efficient racking, two loading bays, and an on-grade roller shutter door with a forklift ramp for seamless loading and offloading. Ample natural lighting reduces energy costs, while an internal sprinkler system enhances fire safety. A small but efficient office component provides essential administrative support without compromising warehouse space.