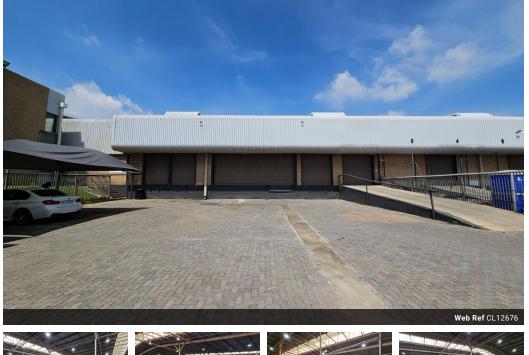

## 2,874m<sup>2</sup> Secure Warehouse in Jet Park – Ideal for Logistics & Storage

This well-positioned 2,874m<sup>2</sup> industrial warehouse in Jet Park is now available for rent, offering a secure and highly functional space for logistics, storage, or light manufacturing. Located within a secure industrial park, the facility features excellent height for efficient racking, two loading bays, and an on-grade roller shutter door with a forklift ramp for seamless loading and offloading. Ample natural lighting reduces energy costs, while an internal sprinkler system enhances fire safety. A small but efficient office component provides essential administrative support without compromising warehouse space.

Strategically situated with easy access to the N12 and R21 highways, this property ensures smooth connectivity for transport and

Yes

5

## Features

Zoning Industrial

Interior Power 3 Phase Power Amps

Yes

160

**Exterior** Security Open Parking Bays Sizes Floor Size Land Size Building Height

2,874m² 3,300m² 7m

https://www.newpointproperty.co.za