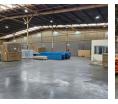

## 2,874m<sup>2</sup> Secure Warehouse in Jet Park – Ideal for Logistics & Storage

This well-positioned 2,874m<sup>2</sup> industrial warehouse in Jet Park is now available for rent, offering a secure and highly functional space for logistics, storage, or light manufacturing. Located within a secure industrial park, the facility features excellent height for efficient racking, two loading bays, and an on-grade roller shutter door with a forklift ramp for seamless loading and offloading. Ample natural lighting reduces energy costs, while an internal sprinkler system enhances fire safety. A small but efficient office component provides essential administrative support without compromising warehouse space.