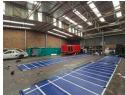

## Versatile 617m<sup>2</sup> Industrial Unit for Sale in Jet Park

Discover this well-maintained 617m² industrial property, ideally located in the bustling Jet Park industrial hub. Designed for efficiency, the unit includes a compact office component featuring a welcoming reception area, two private offices, a kitchenette, and a restroom. The warehouse boasts ample height, providing generous storage capacity, while a private yard area adds further operational convenience.

Key features include a large on-grade roller shutter door for seamless access, a robust 150 AMPS of three-phase power, and staff ablution facilities equipped with a shower. Situated in a secure park just off Jet Park Road, the property offers excellent access to major arterial routes across the East Rand—making it a perfect solution for businesses seeking a practical, well-connected