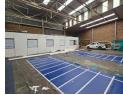

## Versatile 617m<sup>2</sup> Industrial Unit for Sale in Jet Park

Discover this well-maintained 617m² industrial property, ideally located in the bustling Jet Park industrial hub. Designed for efficiency, the unit includes a compact office component featuring a welcoming reception area, two private offices, a kitchenette, and a restroom. The warehouse boasts ample height, providing generous storage capacity, while a private yard area adds further operational convenience.

Key features include a large on-grade roller shutter door for seamless access, a robust 150 AMPS of three-phase power, and staff ablution facilities equipped with a shower. Situated in a secure park just off Jet Park Road, the property offers excellent access to major arterial routes across the East Rand—making it a perfect solution for businesses seeking a practical, well-connected