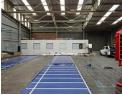

## Versatile 617m<sup>2</sup> Industrial Unit for Sale in Jet Park

Discover this well-maintained 617m² industrial property, ideally located in the bustling Jet Park industrial hub. Designed for efficiency, the unit includes a compact office component featuring a welcoming reception area, two private offices, a kitchenette, and a restroom. The warehouse boasts ample height, providing generous storage capacity, while a private yard area adds further operational convenience.

Key features include a large on-grade roller shutter door for seamless access, a robust 150 AMPS of three-phase power, and staff ablution facilities equipped with a shower. Situated in a secure park just off Jet Park Road, the property offers excellent access to major arterial routes across the East Rand—making it a perfect solution for businesses seeking a practical, well-connected