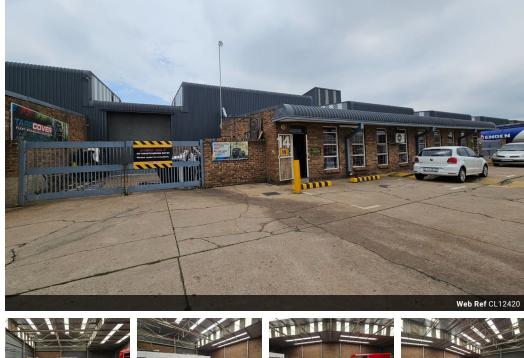

## Versatile 617m<sup>2</sup> Industrial Unit for Sale in Jet Park

Discover this well-maintained 617m² industrial property, ideally located in the bustling Jet Park industrial hub. Designed for efficiency, the unit includes a compact office component featuring a welcoming reception area, two private offices, a kitchenette, and a restroom. The warehouse boasts ample height, providing generous storage capacity, while a private yard area adds further operational convenience.

Key features include a large on-grade roller shutter door for seamless access, a robust 150 AMPS of three-phase power, and staff ablution facilities equipped with a shower. Situated in a secure park just off Jet Park Road, the property offers excellent access to major arterial routes across the East Rand—making it a perfect solution for businesses seeking a practical, well-connected