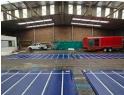

## Versatile 617m<sup>2</sup> Industrial Unit for Sale in Jet Park

Discover this well-maintained 617m² industrial property, ideally located in the bustling Jet Park industrial hub. Designed for efficiency, the unit includes a compact office component featuring a welcoming reception area, two private offices, a kitchenette, and a restroom. The warehouse boasts ample height, providing generous storage capacity, while a private yard area adds further operational convenience.

Key features include a large on-grade roller shutter door for seamless access, a robust 150 AMPS of three-phase power, and staff ablution facilities equipped with a shower. Situated in a secure park just off Jet Park Road, the property offers excellent access to major arterial routes across the East Rand—making it a perfect solution for businesses seeking a practical, well-connected