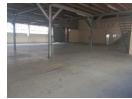

## Prime Freestanding Industrial Property in Jet Park

Discover this 807m² freestanding industrial gem located on the prominent Kelly Road in Jet Park, a bustling industrial hub on the East Rand. Offering unparalleled visibility and easy access to major arterial routes, this property is perfectly positioned for businesses seeking a strategic and accessible location. The immaculate double-volume office section features a welcoming reception, private offices, and a kitchenette, providing a professional and functional environment for administrative operations.

The warehouse/workshop area boasts impressive height, abundant natural lighting, and two mezzanine floors, offering additional storage and optimized space usage. Equipped with an on-grade roller shutter door, this property ensures efficient logistics and