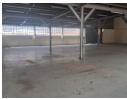

## Prime Freestanding Industrial Property in Jet Park

Discover this 807m² freestanding industrial gem located on the prominent Kelly Road in Jet Park, a bustling industrial hub on the East Rand. Offering unparalleled visibility and easy access to major arterial routes, this property is perfectly positioned for businesses seeking a strategic and accessible location. The immaculate double-volume office section features a welcoming reception, private offices, and a kitchenette, providing a professional and functional environment for administrative operations.

The warehouse/workshop area boasts impressive height, abundant natural lighting, and two mezzanine floors, offering additional storage and optimized space usage. Equipped with an on-grade roller shutter door, this property ensures efficient logistics and