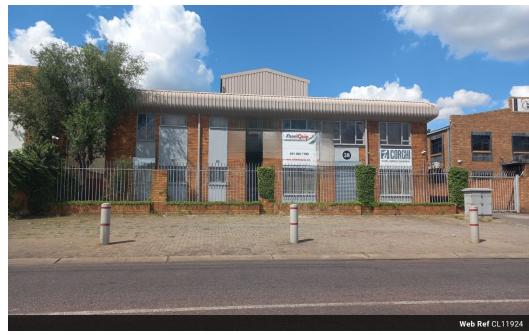

## Prime Freestanding Industrial Property in Jet Park

Discover this 807m² freestanding industrial gem located on the prominent Kelly Road in Jet Park, a bustling industrial hub on the East Rand. Offering unparalleled visibility and easy access to major arterial routes, this property is perfectly positioned for businesses seeking a strategic and accessible location. The immaculate double-volume office section features a welcoming reception, private offices, and a kitchenette, providing a professional and functional environment for administrative operations.