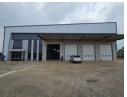

## AAA-Grade 2050sqm Industrial warehouse to let in Jet Park!

Position your business for success in the heart of Jet Park with this exceptional 2,050m² industrial property. Situated on a prominent main road, this facility offers unparalleled visibility and effortless access to key transport routes, including major highways, ensuring seamless connectivity throughout the East Rand and beyond. Featuring cutting-edge architecture and a sleek, contemporary design, the property boasts high ceilings that maximize space and fill the interiors with natural light, creating an inspiring and productive work environment.

Designed for efficiency and security, the facility is equipped with multiple roller shutter doors to streamline operations and facilitate smooth goods handling. State-of-the-art security systems are in place to protect your assets and staff, giving you peace

## Features

Zoning Industrial

| Interior         |     | Exterior          |     | Sizes           |                     |
|------------------|-----|-------------------|-----|-----------------|---------------------|
| Air Conditioning | Yes | Security          | Yes | Floor Size      | 2,050m <sup>2</sup> |
| Power 3 Phase    | Yes | Open Parking Bays | 15  | Land Size       | 4,000m <sup>2</sup> |
| Power Amps       | 250 |                   |     | Building Height | 9m                  |