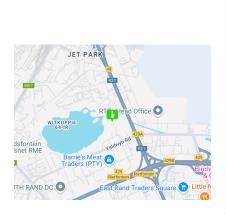

## AAA-Grade 2050sqm Industrial warehouse to let in Jet Park!

Position your business for success in the heart of Jet Park with this exceptional 2,050m² industrial property. Situated on a prominent main road, this facility offers unparalleled visibility and effortless access to key transport routes, including major highways, ensuring seamless connectivity throughout the East Rand and beyond. Featuring cutting-edge architecture and a sleek, contemporary design, the property boasts high ceilings that maximize space and fill the interiors with natural light, creating an inspiring and productive work environment.