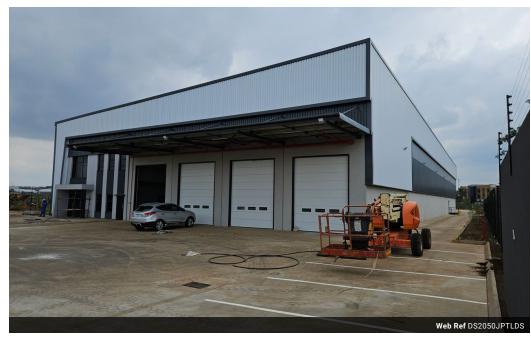

## AAA-Grade 2050sqm Industrial warehouse to let in Jet Park!

Position your business for success in the heart of Jet Park with this exceptional 2,050m² industrial property. Situated on a prominent main road, this facility offers unparalleled visibility and effortless access to key transport routes, including major highways, ensuring seamless connectivity throughout the East Rand and beyond. Featuring cutting-edge architecture and a sleek, contemporary design, the property boasts high ceilings that maximize space and fill the interiors with natural light, creating an inspiring and productive work environment.

Designed for efficiency and security, the facility is equipped with multiple roller shutter doors to streamline operations and facilitate smooth goods handling. State-of-the-art security systems are in place to protect your assets and staff, giving you peace