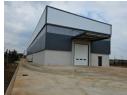

## AAA-Grade 2050sqm Industrial warehouse to let in Jet Park!

Position your business for success in the heart of Jet Park with this exceptional 2,050m² industrial property. Situated on a prominent main road, this facility offers unparalleled visibility and effortless access to key transport routes, including major highways, ensuring seamless connectivity throughout the East Rand and beyond. Featuring cutting-edge architecture and a sleek, contemporary design, the property boasts high ceilings that maximize space and fill the interiors with natural light, creating an inspiring and productive work environment.

Designed for efficiency and security, the facility is equipped with multiple roller shutter doors to streamline operations and facilitate smooth goods handling. State-of-the-art security systems are in place to protect your assets and staff, giving you peace

## Features

Zoning Industrial

| Interior         |     | Exterior          |     | Sizes           |                     |
|------------------|-----|-------------------|-----|-----------------|---------------------|
| Air Conditioning | Yes | Security          | Yes | Floor Size      | 2,050m <sup>2</sup> |
| Power 3 Phase    | Yes | Open Parking Bays | 15  | Land Size       | 4,000m <sup>2</sup> |
| Power Amps       | 250 |                   |     | Building Height | 9m                  |