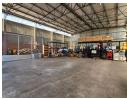

## 1 350m² Industrial warehouse in Jet Park, Boksburg

This exceptional industrial property, spanning 1,350 sqm, is situated in the highly secure and sought-after industrial estate of Jet Park. It features a well-maintained double-volume office component, complete with boardroom facilities, a mix of single and openplan offices, and ample space for administrative operations. The warehouse stands out with its impressive height and easy access via two large on-grade roller shutter doors, making it ideal for efficient loading and unloading. Additionally, the property is equipped with ablution facilities for both warehouse and office staff, ensuring comfort and convenience for all employees.