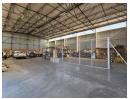

## 1 350m² Industrial warehouse in Jet Park, Boksburg

This exceptional industrial property, spanning 1,350 sqm, is situated in the highly secure and sought-after industrial estate of Jet Park. It features a well-maintained double-volume office component, complete with boardroom facilities, a mix of single and openplan offices, and ample space for administrative operations. The warehouse stands out with its impressive height and easy access via two large on-grade roller shutter doors, making it ideal for efficient loading and unloading. Additionally, the property is equipped with ablution facilities for both warehouse and office staff, ensuring comfort and convenience for all employees.