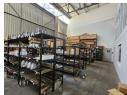

## 1 350m² Industrial warehouse in Jet Park, Boksburg

This exceptional industrial property, spanning 1,350 sqm, is situated in the highly secure and sought-after industrial estate of Jet Park. It features a well-maintained double-volume office component, complete with boardroom facilities, a mix of single and openplan offices, and ample space for administrative operations. The warehouse stands out with its impressive height and easy access via two large on-grade roller shutter doors, making it ideal for efficient loading and unloading. Additionally, the property is equipped with ablution facilities for both warehouse and office staff, ensuring comfort and convenience for all employees.