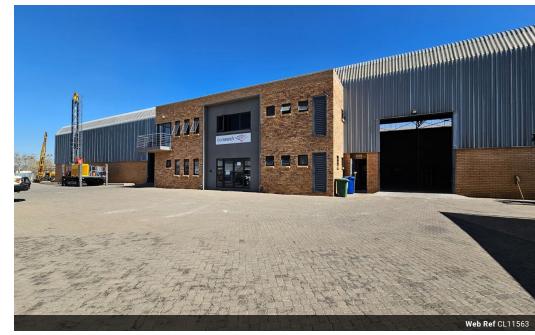

## 1 350m² Industrial warehouse in Jet Park, Boksburg

This exceptional industrial property, spanning 1,350 sqm, is situated in the highly secure and sought-after industrial estate of Jet Park. It features a well-maintained double-volume office component, complete with boardroom facilities, a mix of single and openplan offices, and ample space for administrative operations. The warehouse stands out with its impressive height and easy access via two large on-grade roller shutter doors, making it ideal for efficient loading and unloading. Additionally, the property is equipped with ablution facilities for both warehouse and office staff, ensuring comfort and convenience for all employees.

#### **Features**

| Building Name                                      | Unit 6 The Burns  |                                                                   |               |                                                            |                          |
|----------------------------------------------------|-------------------|-------------------------------------------------------------------|---------------|------------------------------------------------------------|--------------------------|
| Zoning                                             | Industrial        |                                                                   |               |                                                            |                          |
| Interior Air Conditioning Power 3 Phase Power Amps | Yes<br>Yes<br>100 | Exterior<br>Security<br>Covered Parking Bays<br>Open Parking Bays | Yes<br>5<br>3 | <b>Sizes</b><br>Floor Size<br>Land Size<br>Building Height | 1,350m²<br>2,000m²<br>8m |