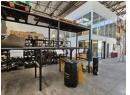

## 1 350m² Industrial warehouse in Jet Park, Boksburg

This exceptional industrial property, spanning 1,350 sqm, is situated in the highly secure and sought-after industrial estate of Jet Park. It features a well-maintained double-volume office component, complete with boardroom facilities, a mix of single and openplan offices, and ample space for administrative operations. The warehouse stands out with its impressive height and easy access via two large on-grade roller shutter doors, making it ideal for efficient loading and unloading. Additionally, the property is equipped with ablution facilities for both warehouse and office staff, ensuring comfort and convenience for all employees.

#### **Features**

| Building Name                                      | Unit 6 The Burns  |                                                                   |               |                                                            |                          |
|----------------------------------------------------|-------------------|-------------------------------------------------------------------|---------------|------------------------------------------------------------|--------------------------|
| Zoning                                             | Industrial        |                                                                   |               |                                                            |                          |
| Interior Air Conditioning Power 3 Phase Power Amps | Yes<br>Yes<br>100 | Exterior<br>Security<br>Covered Parking Bays<br>Open Parking Bays | Yes<br>5<br>3 | <b>Sizes</b><br>Floor Size<br>Land Size<br>Building Height | 1,350m²<br>2,000m²<br>8m |