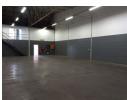

## 333m² Industrial warehouse in Jet Park, Boksburg

This exceptional 333m² industrial mini unit, located in the highly sought-after The Palisades in Jet Park, is now available to let. The Palisades is a secure mini unit park offering 24-hour manned security, ensuring a safe and reliable environment for businesses. Situated on Kelly Road, the unit provides quick and easy access to the R21 and N12 highways, making it an ideal location for businesses seeking both convenience and safety.

The unit features a well-maintained double-volume office space, including a welcoming reception area, a small kitchenette, and additional single offices on the first floor. The spacious warehouse boasts good height, a large on-grade roller shutter door, and a