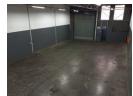

## 333m² Industrial warehouse in Jet Park, Boksburg

This exceptional 333m² industrial mini unit, located in the highly sought-after The Palisades in Jet Park, is now available to let. The Palisades is a secure mini unit park offering 24-hour manned security, ensuring a safe and reliable environment for businesses. Situated on Kelly Road, the unit provides quick and easy access to the R21 and N12 highways, making it an ideal location for businesses seeking both convenience and safety.

The unit features a well-maintained double-volume office space, including a welcoming reception area, a small kitchenette, and additional single offices on the first floor. The spacious warehouse boasts good height, a large on-grade roller shutter door, and a