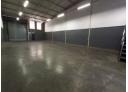

## 333m² Industrial warehouse in Jet Park, Boksburg

This exceptional 333m² industrial mini unit, located in the highly sought-after The Palisades in Jet Park, is now available to let. The Palisades is a secure mini unit park offering 24-hour manned security, ensuring a safe and reliable environment for businesses. Situated on Kelly Road, the unit provides quick and easy access to the R21 and N12 highways, making it an ideal location for businesses seeking both convenience and safety.

The unit features a well-maintained double-volume office space, including a welcoming reception area, a small kitchenette, and additional single offices on the first floor. The spacious warehouse boasts good height, a large on-grade roller shutter door, and a