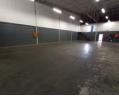

## 333m² Industrial warehouse in Jet Park, Boksburg

This exceptional 333m² industrial mini unit, located in the highly sought-after The Palisades in Jet Park, is now available to let. The Palisades is a secure mini unit park offering 24-hour manned security, ensuring a safe and reliable environment for businesses. Situated on Kelly Road, the unit provides quick and easy access to the R21 and N12 highways, making it an ideal location for businesses seeking both convenience and safety.

The unit features a well-maintained double-volume office space, including a welcoming reception area, a small kitchenette, and additional single offices on the first floor. The spacious warehouse boasts good height, a large on-grade roller shutter door, and a