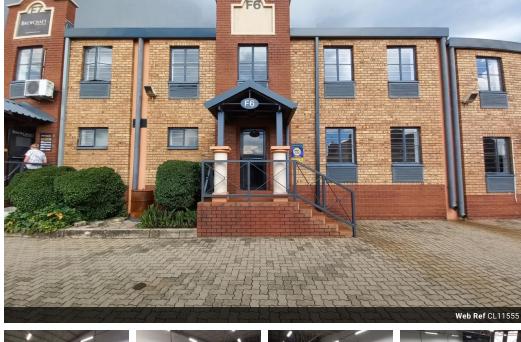

## 333m² Industrial warehouse in Jet Park, Boksburg

This exceptional 333m² industrial mini unit, located in the highly sought-after The Palisades in Jet Park, is now available to let. The Palisades is a secure mini unit park offering 24-hour manned security, ensuring a safe and reliable environment for businesses. Situated on Kelly Road, the unit provides quick and easy access to the R21 and N12 highways, making it an ideal location for businesses seeking both convenience and safety.

The unit features a well-maintained double-volume office space, including a welcoming reception area, a small kitchenette, and additional single offices on the first floor. The spacious warehouse boasts good height, a large on-grade roller shutter door, and a

#### **Features**

**Building Name**Unit F6 The Palisades **Zoning**Industrial

Interior

Power 3 Phase Power Amps Yes

160

**Exterior** Security

Open Parking Bays

Yes 4 **Sizes** Floor Size