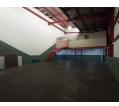

The unit includes two offices—one on the ground floor, perfect for a reception area, and another on the first floor, both equipped with toilet facilities. The warehouse features good height, an on-grade roller shutter door for seamless loading and unloading, and