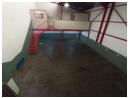

## 262sqm Industrial Warehouse in Jet Park, Boksburg

This well-maintained 262m<sup>2</sup> industrial mini-unit is available for lease at R12,576.00 (excluding VAT, security, and monthly services). Ideally located just off Griffiths Road in Jet Park, the property offers excellent accessibility to main roads and highways, ensuring smooth logistics and easy connectivity for your business. Situated within a secure industrial park, the unit provides a safe environment, allowing for worry-free operations.

The unit includes two offices—one on the ground floor, perfect for a reception area, and another on the first floor, both equipped with toilet facilities. The warehouse features good height, an on-grade roller shutter door for seamless loading and unloading, and