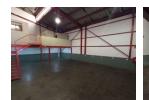

The unit includes two offices—one on the ground floor, perfect for a reception area, and another on the first floor, both equipped with toilet facilities. The warehouse features good height, an on-grade roller shutter door for seamless loading and unloading, and