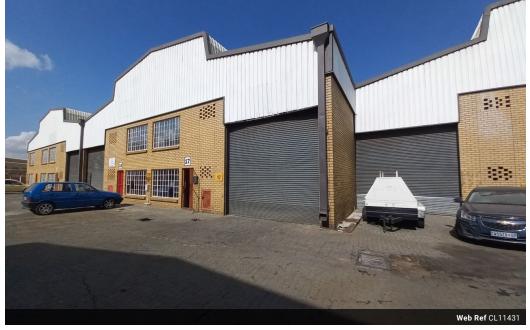

## 262sqm Industrial Warehouse in Jet Park, Boksburg

This well-maintained 262m<sup>2</sup> industrial mini-unit is available for lease at R12,576.00 (excluding VAT, security, and monthly services). Ideally located just off Griffiths Road in Jet Park, the property offers excellent accessibility to main roads and highways, ensuring smooth logistics and easy connectivity for your business. Situated within a secure industrial park, the unit provides a safe environment, allowing for worry-free operations.

The unit includes two offices—one on the ground floor, perfect for a reception area, and another on the first floor, both equipped with toilet facilities. The warehouse features good height, an on-grade roller shutter door for seamless loading and unloading, and