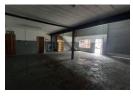

The warehouse component includes a large on-grade roller shutter for easy entry into the spacious area, and a mezzanine floor adds extra storage capacity. With a 100AMP three-phase electrical power supply, the unit supports diverse operational needs. Available for rent at R9,785.00 excluding VAT, this versatile industrial space presents a valuable opportunity for businesses looking