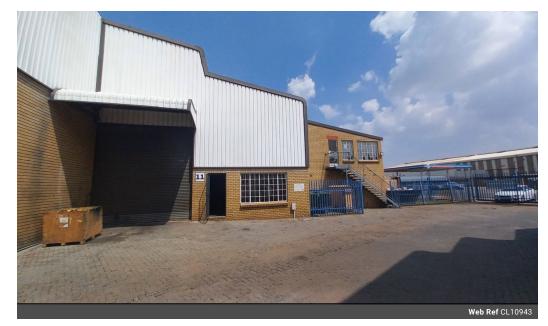

## 190sqm Industrial mini unit in Jet Park, Boksburg

A 190m² industrial mini unit located within the secure confines of Jet Park is now available for lease. Conveniently positioned with easy access to main roads and highways servicing the East Rand, this unit offers a practical location for various business operations. The unit features a straightforward design, including a single open-plan office on the first floor, and essential amenities such as a kitchenette and ablution facilities.

The warehouse component includes a large on-grade roller shutter for easy entry into the spacious area, and a mezzanine floor adds extra storage capacity. With a 100AMP three-phase electrical power supply, the unit supports diverse operational needs. Available for rent at R9,785.00 excluding VAT, this versatile industrial space presents a valuable opportunity for businesses looking