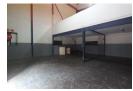

## 190sqm Industrial mini unit in Jet Park, Boksburg

A 190m² industrial mini unit located within the secure confines of Jet Park is now available for lease. Conveniently positioned with easy access to main roads and highways servicing the East Rand, this unit offers a practical location for various business operations. The unit features a straightforward design, including a single open-plan office on the first floor, and essential amenities such as a kitchenette and ablution facilities.

The warehouse component includes a large on-grade roller shutter for easy entry into the spacious area, and a mezzanine floor adds extra storage capacity. With a 100AMP three-phase electrical power supply, the unit supports diverse operational needs. Available for rent at R9,785.00 excluding VAT, this versatile industrial space presents a valuable opportunity for businesses looking