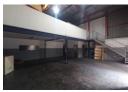

The warehouse component includes a large on-grade roller shutter for easy entry into the spacious area, and a mezzanine floor adds extra storage capacity. With a 100AMP three-phase electrical power supply, the unit supports diverse operational needs. Available for rent at R9,785.00 excluding VAT, this versatile industrial space presents a valuable opportunity for businesses looking