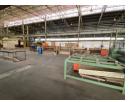

## 7000sqm Industrial warehouse / factory to let in Jet Park!

This large industrial warehouse/workshop spans approximately 7100sqm and is available for lease with immediate occupation and is located in the highly sought after industrial hub of Jet Park. Centrally located within Jet Park, this property offers convenient access to major arterial routes serving the East Rand. The property is Situated on a 11955sqm stand, the property provides ample covered and open parking spaces, as well as a spacious yard area at the rear of the building, offering flexibility and convenience.

The warehouse/factory area stands out with its impressive height, measuring approximately 8 meters to the eaves, creating a vast and versatile space suitable for a wide range of industrial activities. Adding to its versatility, the property is equipped with a 5-ton