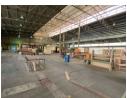

## 7000sqm Industrial warehouse / factory to let in Jet Park!

This large industrial warehouse/workshop spans approximately 7100sqm and is available for lease with immediate occupation and is located in the highly sought after industrial hub of Jet Park. Centrally located within Jet Park, this property offers convenient access to major arterial routes serving the East Rand. The property is Situated on a 11955sqm stand, the property provides ample covered and open parking spaces, as well as a spacious yard area at the rear of the building, offering flexibility and convenience.

The warehouse/factory area stands out with its impressive height, measuring approximately 8 meters to the eaves, creating a vast and versatile space suitable for a wide range of industrial activities. Adding to its versatility, the property is equipped with a 5-ton