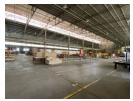

## 7000sqm Industrial warehouse / factory to let in Jet Park!

This large industrial warehouse/workshop spans approximately 7100sqm and is available for lease with immediate occupation and is located in the highly sought after industrial hub of Jet Park. Centrally located within Jet Park, this property offers convenient access to major arterial routes serving the East Rand. The property is Situated on a 11955sqm stand, the property provides ample covered and open parking spaces, as well as a spacious yard area at the rear of the building, offering flexibility and convenience.

The warehouse/factory area stands out with its impressive height, measuring approximately 8 meters to the eaves, creating a vast and versatile space suitable for a wide range of industrial activities. Adding to its versatility, the property is equipped with a 5-ton