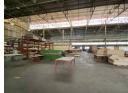

## 7000sqm Industrial warehouse / factory to let in Jet Park!

This large industrial warehouse/workshop spans approximately 7100sqm and is available for lease with immediate occupation and is located in the highly sought after industrial hub of Jet Park. Centrally located within Jet Park, this property offers convenient access to major arterial routes serving the East Rand. The property is Situated on a 11955sqm stand, the property provides ample covered and open parking spaces, as well as a spacious yard area at the rear of the building, offering flexibility and convenience.

The warehouse/factory area stands out with its impressive height, measuring approximately 8 meters to the eaves, creating a vast and versatile space suitable for a wide range of industrial activities. Adding to its versatility, the property is equipped with a 5-ton