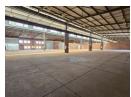

## R183,840 pm

Gross Monthly Rental R183,840 Excl. VAT Monthly Rates R30,640 Excl. VAT Monthly Levy R21,448 Excl. VAT

Versatile 3,064m<sup>2</sup> Industrial Warehouse with Prime Accessibility

This expansive 3,064m<sup>2</sup> industrial warehouse is strategically located just off North Rand Road, offering seamless access to major highways—perfect for businesses with high logistics demands. Designed for efficiency, the property features eight large on-grade roller doors, allowing for smooth loading and offloading. With generous height, ample natural lighting, and a spacious layout, the warehouse is ideal for storage, manufacturing, or distribution operations.