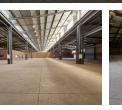

## R183,840 pm

Gross Monthly Rental R183,840 Excl. VAT Monthly Rates R30,640 Excl. VAT Monthly Levy R21,448 Excl. VAT

Versatile 3,064m<sup>2</sup> Industrial Warehouse with Prime Accessibility

This expansive 3,064m<sup>2</sup> industrial warehouse is strategically located just off North Rand Road, offering seamless access to major highways—perfect for businesses with high logistics demands. Designed for efficiency, the property features eight large on-grade roller doors, allowing for smooth loading and offloading. With generous height, ample natural lighting, and a spacious layout, the warehouse is ideal for storage, manufacturing, or distribution operations.