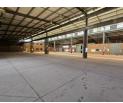

## R183,840 pm

Gross Monthly Rental R183,840 Excl. VAT Monthly Rates R30,640 Excl. VAT Monthly Levy R21,448 Excl. VAT

Versatile 3,064m<sup>2</sup> Industrial Warehouse with Prime Accessibility

This expansive 3,064m<sup>2</sup> industrial warehouse is strategically located just off North Rand Road, offering seamless access to major highways—perfect for businesses with high logistics demands. Designed for efficiency, the property features eight large on-grade roller doors, allowing for smooth loading and offloading. With generous height, ample natural lighting, and a spacious layout, the warehouse is ideal for storage, manufacturing, or distribution operations.