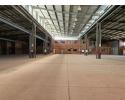

## R183,840 pm

Gross Monthly Rental R183,840 Excl. VAT Monthly Rates R30,640 Excl. VAT Monthly Levy R21,448 Excl. VAT

Versatile 3,064m<sup>2</sup> Industrial Warehouse with Prime Accessibility

This expansive 3,064m<sup>2</sup> industrial warehouse is strategically located just off North Rand Road, offering seamless access to major highways—perfect for businesses with high logistics demands. Designed for efficiency, the property features eight large on-grade roller doors, allowing for smooth loading and offloading. With generous height, ample natural lighting, and a spacious layout, the warehouse is ideal for storage, manufacturing, or distribution operations.

Complementing the warehouse is a well-appointed office component, providing a professional workspace for administrative and operational needs. The combination of industrial and office space, along with its prime location and excellent accessibility, makes

## Features

Zoning Industrial

Interior Power 3 Phase

Yes

**Exterior** Security Open Parking Bays Sizes Floor Size Land Size Building Height

3,064m² 35,000m² 9m

https://www.newpointproperty.co.za