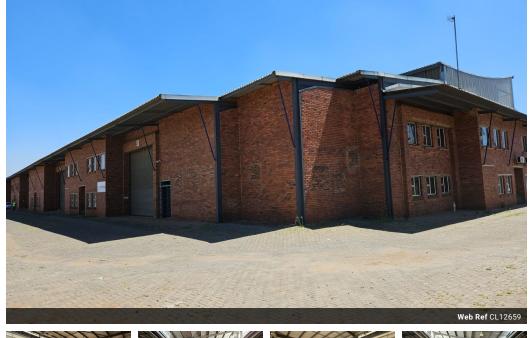

## R183,840 pm

Gross Monthly Rental R183,840 Excl. VAT Monthly Rates R30,640 Excl. VAT Monthly Levy R21,448 Excl. VAT

Versatile 3,064m<sup>2</sup> Industrial Warehouse with Prime Accessibility

This expansive 3,064m<sup>2</sup> industrial warehouse is strategically located just off North Rand Road, offering seamless access to major highways—perfect for businesses with high logistics demands. Designed for efficiency, the property features eight large on-grade roller doors, allowing for smooth loading and offloading. With generous height, ample natural lighting, and a spacious layout, the warehouse is ideal for storage, manufacturing, or distribution operations.