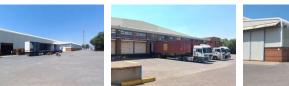

## 10786sqm Industrial warehouse with racking to let in Jet Park!

This expansive 10,786 sqm industrial warehouse in Jet Park is available for lease, offering an ideal solution for storage and distribution operations. Fully equipped with racking and an internal sprinkler system, the facility boasts impressive height, abundant natural light, and a well-optimized layout.

Designed for efficiency, the property features multiple loading bays and ample yard space, accommodating superlink trucks with ease. The warehouse spans 8,808 sqm, complemented by 1,978 sqm of well-appointed office space, ensuring a seamless blend of operational and administrative functionality. Staff facilities, including ample ablutions, further enhance convenience. Strategically positioned in the thriving Jet Park area, the property provides quick access to major arterial routes across the East Rand. The