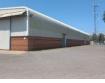

## 10786sqm Industrial warehouse with racking to let in Jet Park!

This expansive 10,786 sqm industrial warehouse in Jet Park is available for lease, offering an ideal solution for storage and distribution operations. Fully equipped with racking and an internal sprinkler system, the facility boasts impressive height, abundant natural light, and a well-optimized layout.

Designed for efficiency, the property features multiple loading bays and ample yard space, accommodating superlink trucks with ease. The warehouse spans 8,808 sqm, complemented by 1,978 sqm of well-appointed office space, ensuring a seamless blend of operational and administrative functionality. Staff facilities, including ample ablutions, further enhance convenience. Strategically positioned in the thriving Jet Park area, the property provides quick access to major arterial routes across the East Rand. The