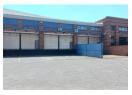

## 10786sqm Industrial warehouse with racking to let in Jet Park!

This expansive 10,786 sqm industrial warehouse in Jet Park is available for lease, offering an ideal solution for storage and distribution operations. Fully equipped with racking and an internal sprinkler system, the facility boasts impressive height, abundant natural light, and a well-optimized layout.

Designed for efficiency, the property features multiple loading bays and ample yard space, accommodating superlink trucks with ease. The warehouse spans 8,808 sqm, complemented by 1,978 sqm of well-appointed office space, ensuring a seamless blend of operational and administrative functionality. Staff facilities, including ample ablutions, further enhance convenience. Strategically positioned in the thriving Jet Park area, the property provides quick access to major arterial routes across the East Rand. The