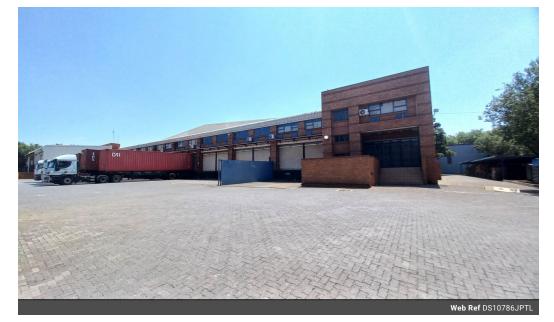

## 10786sqm Industrial warehouse with racking to let in Jet Park!

This expansive 10,786 sqm industrial warehouse in Jet Park is available for lease, offering an ideal solution for storage and distribution operations. Fully equipped with racking and an internal sprinkler system, the facility boasts impressive height, abundant natural light, and a well-optimized layout.

Designed for efficiency, the property features multiple loading bays and ample yard space, accommodating superlink trucks with ease. The warehouse spans 8,808 sqm, complemented by 1,978 sqm of well-appointed office space, ensuring a seamless blend of operational and administrative functionality. Staff facilities, including ample ablutions, further enhance convenience. Strategically positioned in the thriving Jet Park area, the property provides quick access to major arterial routes across the East Rand. The

### **Features**

Zoning Industrial

Interior Power 3 Phase

Yes

Sizes Floor Size Land Size **Building Height** 

10,786m<sup>2</sup> 21,000m<sup>2</sup> 10m

https://www.newpointproperty.co.za