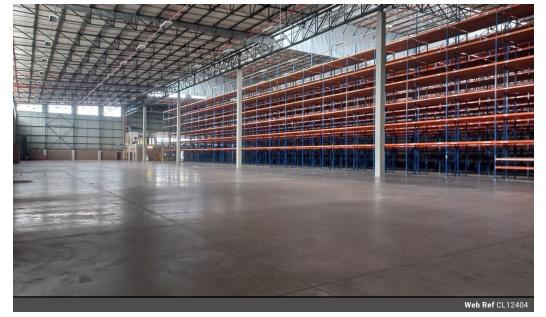

# Prime 6,100m<sup>2</sup> Industrial Warehouse in Jet Park – Ideal for Storage & Distribution

Situated in the sought-after Jet Park/Hughes area near O.R. Tambo International Airport, this pristine 6,100m<sup>2</sup> industrial warehouse offers exceptional connectivity to key East Rand routes, ensuring seamless logistics operations. The property features a modern office component with a welcoming reception, kitchenette, and a mix of open-plan and private offices, designed to enhance workflow and productivity.

This state-of-the-art facility includes a versatile mezzanine level for additional offices, storage, or a canteen area. With impressive height, advanced sprinkler systems, and five on-grade roller doors for smooth loading and unloading, the warehouse is built for operational excellence. Secure your place in this premier logistics hub—an ideal space for businesses ready to elevate their