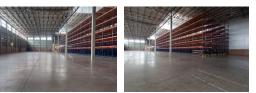

# Prime 6,100m<sup>2</sup> Industrial Warehouse in Jet Park – Ideal for Storage & Distribution

Situated in the sought-after Jet Park/Hughes area near O.R. Tambo International Airport, this pristine 6,100m<sup>2</sup> industrial warehouse offers exceptional connectivity to key East Rand routes, ensuring seamless logistics operations. The property features a modern office component with a welcoming reception, kitchenette, and a mix of open-plan and private offices, designed to enhance workflow and productivity.

This state-of-the-art facility includes a versatile mezzanine level for additional offices, storage, or a canteen area. With impressive height, advanced sprinkler systems, and five on-grade roller doors for smooth loading and unloading, the warehouse is built for operational excellence. Secure your place in this premier logistics hub—an ideal space for businesses ready to elevate their