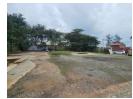

## Secure Industrial Yard Available to Let - Comet, Boksburg

This well-maintained industrial yard is now available to let in the established industrial node of Comet, Boksburg. Ideal for businesses in need of a safe and functional outdoor space, this property is perfectly suited for truck parking, fleet storage, or general goods storage.

The yard features a secure perimeter fence, ensuring controlled access and peace of mind for tenants. The property is situated within a larger industrial park that provides 24-hour access and on-site security, offering excellent protection and flexibility for operations running beyond standard business hours.

Key Features:

Secure industrial yard

Single-phase power supply

On-site office space, suitable for administration or dispatch purposes

Ablution facilities for staff convenience