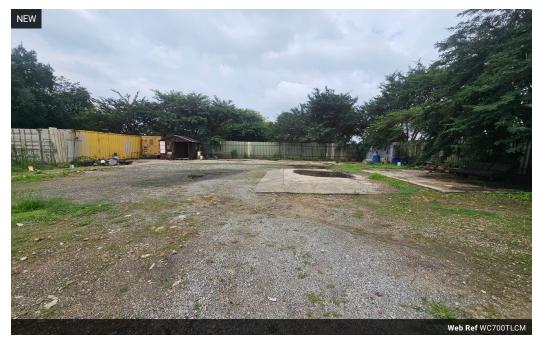

## Secure Industrial Yard Available to Let - Comet, Boksburg

This well-maintained industrial yard is now available to let in the established industrial node of Comet, Boksburg. Ideal for businesses in need of a safe and functional outdoor space, this property is perfectly suited for truck parking, fleet storage, or general goods storage.

The yard features a secure perimeter fence, ensuring controlled access and peace of mind for tenants. The property is situated within a larger industrial park that provides 24-hour access and on-site security, offering excellent protection and flexibility for operations running beyond standard business hours.

Key Features:

Secure industrial yard

Single-phase power supply

On-site office space, suitable for administration or dispatch purposes

Ablution facilities for staff convenience