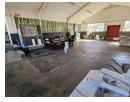

## 340m<sup>2</sup> Factory for Rent in Secure Boksburg East Industrial Park

This well-maintained 340m² factory is available for immediate rent in the secure Boksburg East Industrial Park. Featuring excellent height to the eaves, abundant natural light, and an on-grade roller shutter door for easy access, this space is designed for efficiency. A spacious yard and reliable three-phase power supply make it perfect for various industrial operations.

The factory includes a welcoming reception area, two private offices, a boardroom, a kitchenette, a storeroom, and separate ablution facilities for both office and factory staff. Ideally located just off Atlas Road with quick access to the N12 and N17