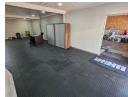

## 340m<sup>2</sup> Factory for Rent in Secure Boksburg East Industrial Park

This well-maintained 340m² factory is available for immediate rent in the secure Boksburg East Industrial Park. Featuring excellent height to the eaves, abundant natural light, and an on-grade roller shutter door for easy access, this space is designed for efficiency. A spacious yard and reliable three-phase power supply make it perfect for various industrial operations.

The factory includes a welcoming reception area, two private offices, a boardroom, a kitchenette, a storeroom, and separate ablution facilities for both office and factory staff. Ideally located just off Atlas Road with quick access to the N12 and N17