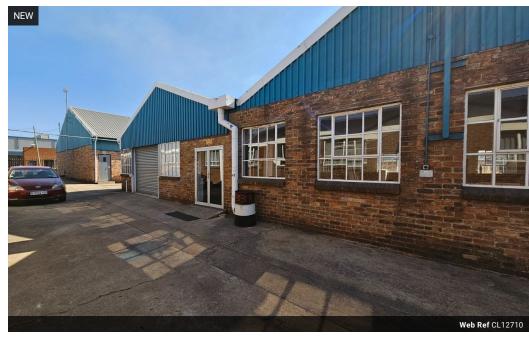

## 340m<sup>2</sup> Factory for Rent in Secure Boksburg East Industrial Park

This well-maintained 340m² factory is available for immediate rent in the secure Boksburg East Industrial Park. Featuring excellent height to the eaves, abundant natural light, and an on-grade roller shutter door for easy access, this space is designed for efficiency. A spacious yard and reliable three-phase power supply make it perfect for various industrial operations.

The factory includes a welcoming reception area, two private offices, a boardroom, a kitchenette, a storeroom, and separate ablution facilities for both office and factory staff. Ideally located just off Atlas Road with quick access to the N12 and N17