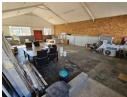

## 340m<sup>2</sup> Factory for Rent in Secure Boksburg East Industrial Park

This well-maintained 340m² factory is available for immediate rent in the secure Boksburg East Industrial Park. Featuring excellent height to the eaves, abundant natural light, and an on-grade roller shutter door for easy access, this space is designed for efficiency. A spacious yard and reliable three-phase power supply make it perfect for various industrial operations.

The factory includes a welcoming reception area, two private offices, a boardroom, a kitchenette, a storeroom, and separate ablution facilities for both office and factory staff. Ideally located just off Atlas Road with quick access to the N12 and N17