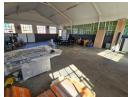

## 340m<sup>2</sup> Factory for Rent in Secure Boksburg East Industrial Park

This well-maintained 340m² factory is available for immediate rent in the secure Boksburg East Industrial Park. Featuring excellent height to the eaves, abundant natural light, and an on-grade roller shutter door for easy access, this space is designed for efficiency. A spacious yard and reliable three-phase power supply make it perfect for various industrial operations.

The factory includes a welcoming reception area, two private offices, a boardroom, a kitchenette, a storeroom, and separate ablution facilities for both office and factory staff. Ideally located just off Atlas Road with quick access to the N12 and N17