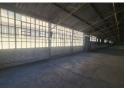

## 1025m2 Warehouse To Let in Boksburg East

This 1025m2 warehouse is available To Let in a safe and secure park in the popular Boksburg East area. The Warehouse has great height to the eves with natural light flowing throughout the entire space, It is also equipped with multiple large roller shutter doors and a ample three phase power supply.

## **Features**

**Zoning** Industrial

 Interior
 Exterior
 Sizes

 Power 3 Phase
 Yes
 Security
 Yes
 Floor Size
 1,025m²