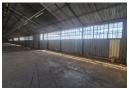

## 1025m2 Warehouse To Let in Boksburg East

This 1025m2 warehouse is available To Let in a safe and secure park in the popular Boksburg East area. The Warehouse has great height to the eves with natural light flowing throughout the entire space, It is also equipped with multiple large roller shutter doors and a ample three phase power supply.

The warehouse offers ablution facilities staff and visitors. The park has great super link access and is located well just off Atlas Rd