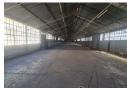

## 1025m2 Warehouse To Let in Boksburg East

This 1025m2 warehouse is available To Let in a safe and secure park in the popular Boksburg East area. The Warehouse has great height to the eves with natural light flowing throughout the entire space, It is also equipped with multiple large roller shutter doors and a ample three phase power supply.

## **Features**

**Zoning** Industrial

 Interior
 Exterior
 Sizes

 Power 3 Phase
 Yes
 Security
 Yes
 Floor Size
 1,025m²