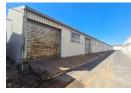

## 1025m2 Warehouse To Let in Boksburg East

This 1025m2 warehouse is available To Let in a safe and secure park in the popular Boksburg East area. The Warehouse has great height to the eves with natural light flowing throughout the entire space, It is also equipped with multiple large roller shutter doors and a ample three phase power supply.

The warehouse offers ablution facilities staff and visitors. The park has great super link access and is located well just off Atlas Rd