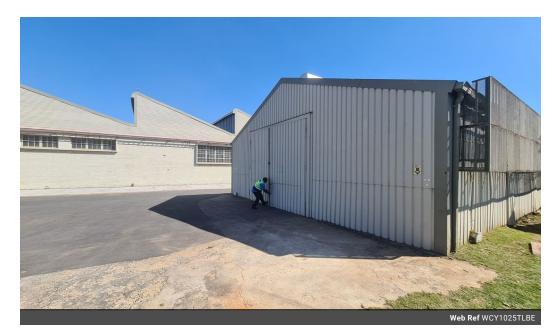

## 1025m2 Warehouse To Let in Boksburg East

This 1025m2 warehouse is available To Let in a safe and secure park in the popular Boksburg East area. The Warehouse has great height to the eves with natural light flowing throughout the entire space, It is also equipped with multiple large roller shutter doors and a ample three phase power supply.

The warehouse offers ablution facilities staff and visitors. The park has great super link access and is located well just off Atlas Rd