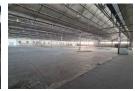

## Neat 4280m2 Warehouse To Let in Boksburg East

This neat 4280m2 Industrial warehouse is available To Let in a safe and secure park in the popular Boksburg East area. The Warehouse has great height to the eves with natural light flowing throughout the entire space, It is also equipped with multiple large roller shutter doors, sprinkler system and a ample three phase power supply.

The warehouse offers ablution facilities staff and visitors. The park offers has great super link access and is located well just off