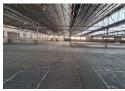

## Neat 4280m2 Warehouse To Let in Boksburg East

This neat 4280m2 Industrial warehouse is available To Let in a safe and secure park in the popular Boksburg East area. The Warehouse has great height to the eves with natural light flowing throughout the entire space, It is also equipped with multiple large roller shutter doors, sprinkler system and a ample three phase power supply.

The warehouse offers ablution facilities staff and visitors. The park offers has great super link access and is located well just off