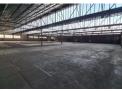

## Neat 4280m2 Warehouse To Let in Boksburg East

This neat 4280m2 Industrial warehouse is available To Let in a safe and secure park in the popular Boksburg East area. The Warehouse has great height to the eves with natural light flowing throughout the entire space, It is also equipped with multiple large roller shutter doors, sprinkler system and a ample three phase power supply.

The warehouse offers ablution facilities staff and visitors. The park offers has great super link access and is located well just off