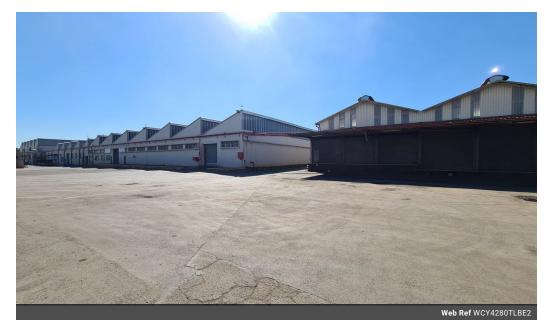

## Neat 4280m2 Warehouse To Let in Boksburg East

This neat 4280m2 Industrial warehouse is available To Let in a safe and secure park in the popular Boksburg East area. The Warehouse has great height to the eves with natural light flowing throughout the entire space, It is also equipped with multiple large roller shutter doors, sprinkler system and a ample three phase power supply.

The warehouse offers ablution facilities staff and visitors. The park offers has great super link access and is located well just off