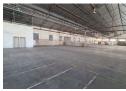

## Neat 4280m2 Warehouse To Let in Boksburg East

This neat 4280m2 Industrial warehouse is available To Let in a safe and secure park in the popular Boksburg East area. The Warehouse has great height to the eves with natural light flowing throughout the entire space, It is also equipped with multiple large roller shutter doors, sprinkler system and a ample three phase power supply.

The warehouse offers ablution facilities staff and visitors. The park offers has great super link access and is located well just off