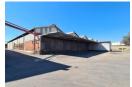

## Neat 5750m2 Warehouse To Let in Boksburg East

This neat 5750m2 Industrial warehouse is available To Let in a safe and secure park in the popular Boksburg East area. The Warehouse has great height to the eves with natural light flowing throughout the entire space, It is also equipped with multiple large roller shutter doors, sprinkler system and a ample three phase power supply.

The warehouse offers ablution facilities staff and visitors. The park offers has great super link access and is located well just off