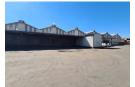

## Neat 5750m2 Warehouse To Let in Boksburg East

This neat 5750m2 Industrial warehouse is available To Let in a safe and secure park in the popular Boksburg East area. The Warehouse has great height to the eves with natural light flowing throughout the entire space, It is also equipped with multiple large roller shutter doors, sprinkler system and a ample three phase power supply.

The warehouse offers ablution facilities staff and visitors. The park offers has great super link access and is located well just off