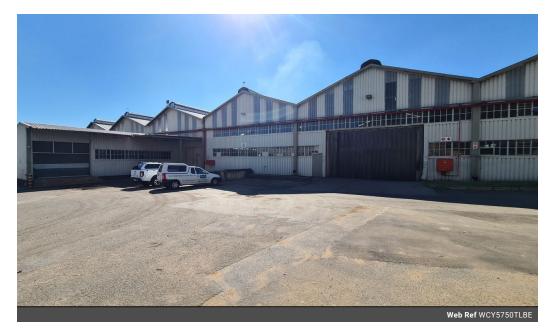

## Neat 5750m2 Warehouse To Let in Boksburg East

This neat 5750m2 Industrial warehouse is available To Let in a safe and secure park in the popular Boksburg East area. The Warehouse has great height to the eves with natural light flowing throughout the entire space, It is also equipped with multiple large roller shutter doors, sprinkler system and a ample three phase power supply.

The warehouse offers ablution facilities staff and visitors. The park offers has great super link access and is located well just off