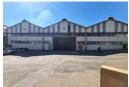

## Neat 5750m2 Warehouse To Let in Boksburg East

This neat 5750m2 Industrial warehouse is available To Let in a safe and secure park in the popular Boksburg East area. The Warehouse has great height to the eves with natural light flowing throughout the entire space, It is also equipped with multiple large roller shutter doors, sprinkler system and a ample three phase power supply.

The warehouse offers ablution facilities staff and visitors. The park offers has great super link access and is located well just off