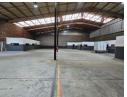

## 1,007m<sup>2</sup> Warehouse for Lease in Prime Boksburg East Location

Situated in the highly sought-after Boksburg East district, this spacious 1,007m² warehouse is available for lease, offering the perfect setup for businesses looking to optimize efficiency. With excellent height to the eaves, abundant natural light, and a large on-grade roller shutter door, the warehouse is designed for a seamless workflow. It also features robust three-phase power and smooth, level flooring, making it ideal for manufacturing, storage, or distribution operations.