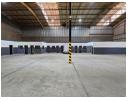

## 1,007m<sup>2</sup> Warehouse for Lease in Prime Boksburg East Location

Situated in the highly sought-after Boksburg East district, this spacious 1,007m² warehouse is available for lease, offering the perfect setup for businesses looking to optimize efficiency. With excellent height to the eaves, abundant natural light, and a large on-grade roller shutter door, the warehouse is designed for a seamless workflow. It also features robust three-phase power and smooth, level flooring, making it ideal for manufacturing, storage, or distribution operations.