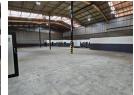

## 1,007m<sup>2</sup> Warehouse for Lease in Prime Boksburg East Location

Situated in the highly sought-after Boksburg East district, this spacious 1,007m² warehouse is available for lease, offering the perfect setup for businesses looking to optimize efficiency. With excellent height to the eaves, abundant natural light, and a large on-grade roller shutter door, the warehouse is designed for a seamless workflow. It also features robust three-phase power and smooth, level flooring, making it ideal for manufacturing, storage, or distribution operations.

The facility includes multiple office spaces, a welcoming reception area, a kitchenette, and ample restroom facilities to accommodate both office and warehouse staff. Conveniently positioned just off Van Dyk Road, with easy access to the N12 and

## **Features**

Zoning Industrial

 Interior
 Exterior
 Sizes

 Power 3 Phase
 Yes
 Security
 Yes
 Floor Size
 1,007m²

 Land Size
 90,000m²