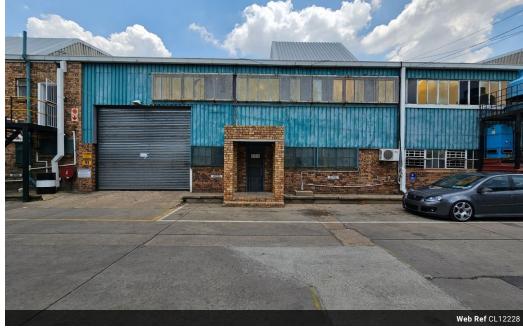

## 1,007m<sup>2</sup> Warehouse for Lease in Prime Boksburg East Location

Situated in the highly sought-after Boksburg East district, this spacious 1,007m² warehouse is available for lease, offering the perfect setup for businesses looking to optimize efficiency. With excellent height to the eaves, abundant natural light, and a large on-grade roller shutter door, the warehouse is designed for a seamless workflow. It also features robust three-phase power and smooth, level flooring, making it ideal for manufacturing, storage, or distribution operations.

The facility includes multiple office spaces, a welcoming reception area, a kitchenette, and ample restroom facilities to accommodate both office and warehouse staff. Conveniently positioned just off Van Dyk Road, with easy access to the N12 and