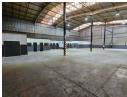

## 1,007m<sup>2</sup> Warehouse for Lease in Prime Boksburg East Location

Situated in the highly sought-after Boksburg East district, this spacious 1,007m² warehouse is available for lease, offering the perfect setup for businesses looking to optimize efficiency. With excellent height to the eaves, abundant natural light, and a large on-grade roller shutter door, the warehouse is designed for a seamless workflow. It also features robust three-phase power and smooth, level flooring, making it ideal for manufacturing, storage, or distribution operations.