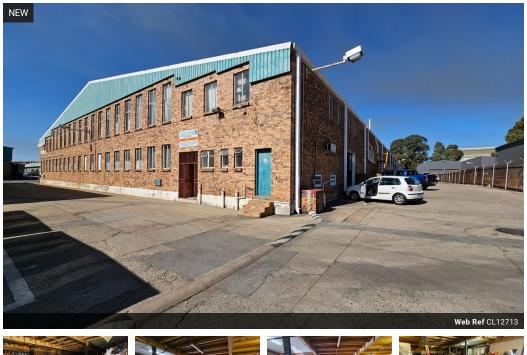

### Secure 260m<sup>2</sup> Factory for Rent in Boksburg East Industrial Park

This well-maintained 260m<sup>2</sup> factory is now available for immediate rental in the secure Boksburg East Industrial Park. Designed for efficiency, the unit offers excellent height to the eaves, abundant natural light, a large on-grade roller shutter door, and a reliable three-phase power supply—perfect for a variety of industrial operations.

The property includes a spacious reception area, two private offices, a boardroom, a kitchenette, a storeroom, and well-appointed ablution facilities for both office and warehouse staff. Ideally situated just off Atlas Road with quick access to the N12 and N17 highways, this prime industrial space offers security, convenience, and seamless connectivity. Contact us today to arrange a