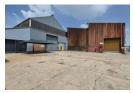

## 3000m2 Factory with large yard and crane To Let in Boksburg East

This 3000m2 factory with fantastic truck access and a sizable yard is available To Let in the Boksburg East Area. The factory has excellent height to the eaves with natural light flowing throughout the entire space, It is also equipped with an ample 300amp three-phase power supply, 5-Ton overhead crane and 2 Large on grade roller shutter doors making access to the factory floor a breeze

The factory offers a spacious reception area, multiple offices, boardroom, store rooms and has ample ablution facilities for staff