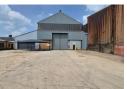

## 3000m2 Factory with large yard and crane To Let in Boksburg East

This 3000m2 factory with fantastic truck access and a sizable yard is available To Let in the Boksburg East Area. The factory has excellent height to the eaves with natural light flowing throughout the entire space, It is also equipped with an ample 300amp three-phase power supply, 5-Ton overhead crane and 2 Large on grade roller shutter doors making access to the factory floor a breeze

The factory offers a spacious reception area, multiple offices, boardroom, store rooms and has ample ablution facilities for staff