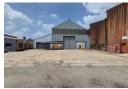

## 3000m2 Factory with large yard and crane To Let in Boksburg East

This 3000m2 factory with fantastic truck access and a sizable yard is available To Let in the Boksburg East Area. The factory has excellent height to the eaves with natural light flowing throughout the entire space, It is also equipped with an ample 300amp three-phase power supply, 5-Ton overhead crane and 2 Large on grade roller shutter doors making access to the factory floor a breeze

The factory offers a spacious reception area, multiple offices, boardroom, store rooms and has ample ablution facilities for staff