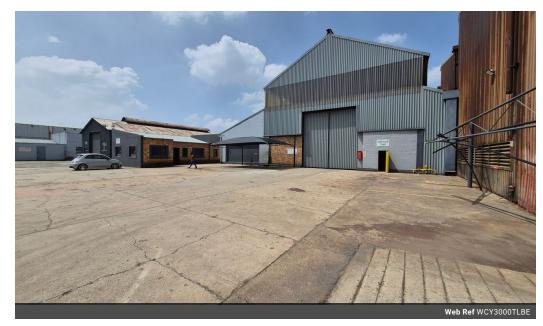

## 3000m2 Factory with large yard and crane To Let in Boksburg East

This 3000m2 factory with fantastic truck access and a sizable yard is available To Let in the Boksburg East Area. The factory has excellent height to the eaves with natural light flowing throughout the entire space, It is also equipped with an ample 300amp three-phase power supply, 5-Ton overhead crane and 2 Large on grade roller shutter doors making access to the factory floor a breeze

The factory offers a spacious reception area, multiple offices, boardroom, store rooms and has ample ablution facilities for staff