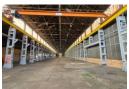

## 3000m2 Factory with large yard and crane To Let in Boksburg East

This 3000m2 factory with fantastic truck access and a sizable yard is available To Let in the Boksburg East Area. The factory has excellent height to the eaves with natural light flowing throughout the entire space, It is also equipped with an ample 300amp three-phase power supply, 5-Ton overhead crane and 2 Large on grade roller shutter doors making access to the factory floor a breeze

The factory offers a spacious reception area, multiple offices, boardroom, store rooms and has ample ablution facilities for staff