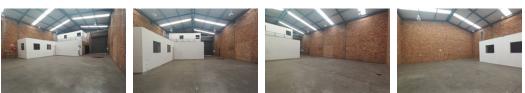

## Secure & Versatile 328m<sup>2</sup> Industrial Unit in Bartlett, Boksburg

Discover a well-positioned 328m<sup>2</sup> industrial space in the sought-after Bartlett area, offering seamless access to major roads and highways. Situated within a secure, well-maintained industrial park, this unit is designed for efficiency. It features excellent height to the eaves, abundant natural light, and an on-grade roller shutter door—perfect for warehousing, light manufacturing, or distribution needs.

The property includes a neatly configured office component, providing a professional environment for administrative operations. Dedicated ablution facilities add to the convenience, while 24-hour security and controlled access ensure peace of mind. This unit offers a prime location and functional design and an excellent opportunity for businesses looking to grow in a thriving industrial