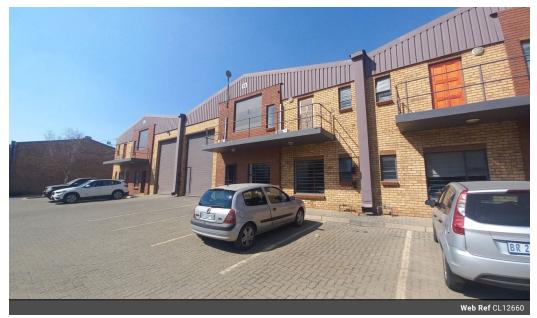

## Secure & Versatile 328m<sup>2</sup> Industrial Unit in Bartlett, Boksburg

Discover a well-positioned 328m<sup>2</sup> industrial space in the sought-after Bartlett area, offering seamless access to major roads and highways. Situated within a secure, well-maintained industrial park, this unit is designed for efficiency. It features excellent height to the eaves, abundant natural light, and an on-grade roller shutter door—perfect for warehousing, light manufacturing, or distribution needs.

The property includes a neatly configured office component, providing a professional environment for administrative operations. Dedicated ablution facilities add to the convenience, while 24-hour security and controlled access ensure peace of mind. This unit offers a prime location and functional design and an excellent opportunity for businesses looking to grow in a thriving industrial