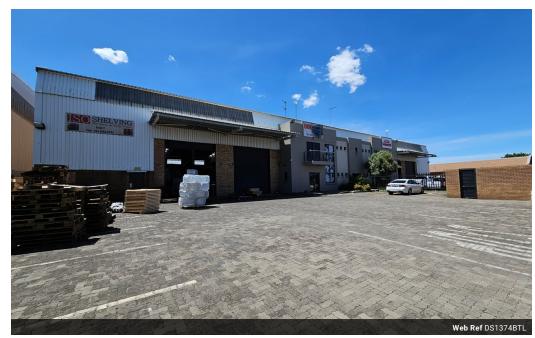

## 1374sqm Industrial warehouse to let in Bartlett!

This A-grade 1,374sqm industrial warehouse is situated in a secure and well-maintained industrial park, offering a safe working environment with controlled access. The property boasts excellent height and ample natural lighting, creating a bright and spacious workspace. It features two large on-grade roller shutter doors, ensuring easy access for loading and offloading. The warehouse includes staff ablutions and a kitchenette for convenience. Strategically positioned with quick access via Rondebult Road, this location provides seamless connectivity to major transport routes.