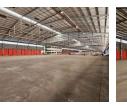

## Prime A-Grade Industrial Warehouse for Lease in Bartletts, Boksburg

This impressive 15,422m<sup>2</sup> A-grade industrial warehouse in Bartletts, Boksburg, offers an ideal space for logistics and distribution operations, available for occupancy from January 2025. With a large concrete hardstand, multiple loading bays, and several on-grade roller shutter doors, the facility ensures seamless operations for large-scale industrial needs. The spacious layout, modern infrastructure, and high-efficiency design make it a prime choice for businesses seeking a versatile space.