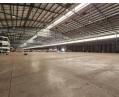

## Prime A-Grade Industrial Warehouse for Lease in Bartletts, Boksburg

This impressive 15,422m<sup>2</sup> A-grade industrial warehouse in Bartletts, Boksburg, offers an ideal space for logistics and distribution operations, available for occupancy from January 2025. With a large concrete hardstand, multiple loading bays, and several on-grade roller shutter doors, the facility ensures seamless operations for large-scale industrial needs. The spacious layout, modern infrastructure, and high-efficiency design make it a prime choice for businesses seeking a versatile space.

In addition to the expansive warehouse, the property includes two office blocks with a mix of open-plan and executive offices, along with kitchenettes for added convenience. Ample parking for staff, along with quick access to major roads and highways