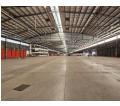

## Prime A-Grade Industrial Warehouse for Lease in Bartletts, Boksburg

This impressive 15,422m<sup>2</sup> A-grade industrial warehouse in Bartletts, Boksburg, offers an ideal space for logistics and distribution operations, available for occupancy from January 2025. With a large concrete hardstand, multiple loading bays, and several on-grade roller shutter doors, the facility ensures seamless operations for large-scale industrial needs. The spacious layout, modern infrastructure, and high-efficiency design make it a prime choice for businesses seeking a versatile space.