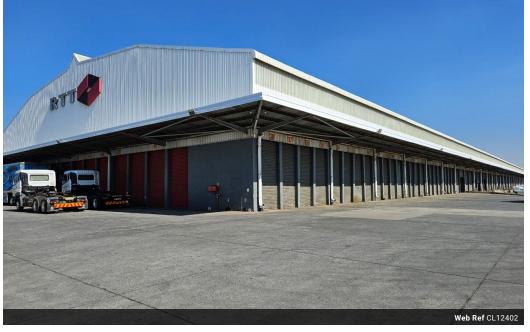

## Prime A-Grade Industrial Warehouse for Lease in Bartletts, Boksburg

This impressive 15,422m<sup>2</sup> A-grade industrial warehouse in Bartletts, Boksburg, offers an ideal space for logistics and distribution operations, available for occupancy from January 2025. With a large concrete hardstand, multiple loading bays, and several on-grade roller shutter doors, the facility ensures seamless operations for large-scale industrial needs. The spacious layout, modern infrastructure, and high-efficiency design make it a prime choice for businesses seeking a versatile space.

In addition to the expansive warehouse, the property includes two office blocks with a mix of open-plan and executive offices, along with kitchenettes for added convenience. Ample parking for staff, along with quick access to major roads and highways