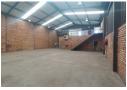

## Prime 350m<sup>2</sup> Industrial Space in Secure Bartlett Park

Position your business for success with this 350m<sup>2</sup> industrial property in the highly sought-after Bartlett area. Nestled within a secure industrial park, it offers easy access to major roads and highways, ensuring seamless logistics and convenience for staff and clients alike. The warehouse boasts excellent height to the eaves, abundant natural light, and an on-grade roller shutter door for efficient operations.

The property features a neatly designed office component and dedicated staff ablutions, creating a functional and comfortable workspace. With 24-hour security and controlled access, your business will thrive in a safe and strategically located environment.

## Features

Zoning Industrial

Interior Power 3 Phase Power Amps

Yes

63

**Exterior** Security Open Parking Bays Sizes Floor Size Land Size Building Height

350m² 350m² 7m

https://www.newpointproperty.co.za