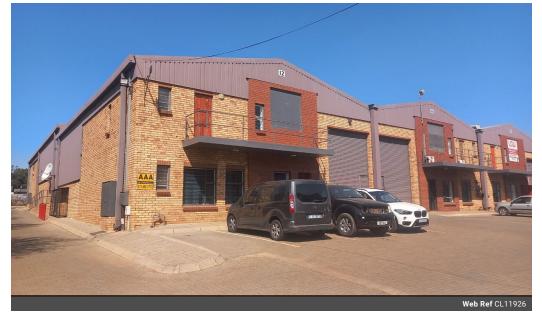

## Prime 350m<sup>2</sup> Industrial Space in Secure Bartlett Park

Position your business for success with this 350m<sup>2</sup> industrial property in the highly sought-after Bartlett area. Nestled within a secure industrial park, it offers easy access to major roads and highways, ensuring seamless logistics and convenience for staff and clients alike. The warehouse boasts excellent height to the eaves, abundant natural light, and an on-grade roller shutter door for efficient operations.

The property features a neatly designed office component and dedicated staff ablutions, creating a functional and comfortable workspace. With 24-hour security and controlled access, your business will thrive in a safe and strategically located environment.

## Features

Zoning Industrial

Interior Power 3 Phase Power Amps

Yes

63

**Exterior** Security Open Parking Bays Sizes Floor Size Land Size Building Height

350m² 350m² 7m

https://www.newpointproperty.co.za