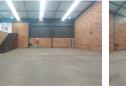

## Prime 350m<sup>2</sup> Industrial Space in Secure Bartlett Park

Position your business for success with this 350m<sup>2</sup> industrial property in the highly sought-after Bartlett area. Nestled within a secure industrial park, it offers easy access to major roads and highways, ensuring seamless logistics and convenience for staff and clients alike. The warehouse boasts excellent height to the eaves, abundant natural light, and an on-grade roller shutter door for efficient operations.

The property features a neatly designed office component and dedicated staff ablutions, creating a functional and comfortable workspace. With 24-hour security and controlled access, your business will thrive in a safe and strategically located environment.

## Features

Zoning Industrial

Interior Power 3 Phase Power Amps

Yes

63

**Exterior** Security Open Parking Bays Sizes Floor Size Land Size Building Height

350m² 350m² 7m

https://www.newpointproperty.co.za