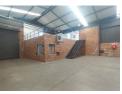

## Prime 350m<sup>2</sup> Industrial Space in Secure Bartlett Park

Position your business for success with this 350m<sup>2</sup> industrial property in the highly sought-after Bartlett area. Nestled within a secure industrial park, it offers easy access to major roads and highways, ensuring seamless logistics and convenience for staff and clients alike. The warehouse boasts excellent height to the eaves, abundant natural light, and an on-grade roller shutter door for efficient operations.

The property features a neatly designed office component and dedicated staff ablutions, creating a functional and comfortable workspace. With 24-hour security and controlled access, your business will thrive in a safe and strategically located environment.