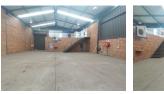

## Prime 350m<sup>2</sup> Industrial Space in Secure Bartlett Park

Position your business for success with this 350m<sup>2</sup> industrial property in the highly sought-after Bartlett area. Nestled within a secure industrial park, it offers easy access to major roads and highways, ensuring seamless logistics and convenience for staff and clients alike. The warehouse boasts excellent height to the eaves, abundant natural light, and an on-grade roller shutter door for efficient operations.

The property features a neatly designed office component and dedicated staff ablutions, creating a functional and comfortable workspace. With 24-hour security and controlled access, your business will thrive in a safe and strategically located environment.

## Features

Zoning Industrial

Interior Power 3 Phase Power Amps

Yes

63

**Exterior** Security Open Parking Bays Sizes Floor Size Land Size Building Height

350m² 350m² 7m

https://www.newpointproperty.co.za