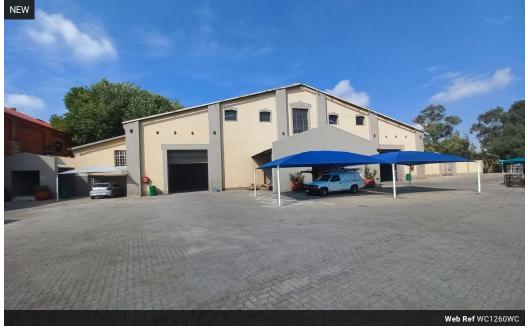

## 1260m2 Factory To Let in Comet

Large industrial factory/warehouse to rent in a desirable Boksburg area that is safe and secure. This property is a great choice for engineering and fabrication enterprises because it offers three-phase power. This building is part of a safe complex with access control and 24-hour security.

The front of the factory/warehouse offers a large roller door that can accept large vehicles and therefore making loading and offloading a task of ease. The offices are tidy and well-equipped, with a warm reception area and other rooms that may be used for various tasks.

#### Interior

Floor Loading Cap. Air Conditioning Power 3 Phase Power Amps Exterior Security

Security Yes Covered Parking Bays 5 **Sizes** Floor Size Building Height

1,260m² 8m

https://www.newpointproperty.co.za