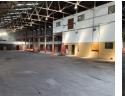

Secure storage areas, staff restrooms, and a sizable amount of workspace are all included in this facility space. Don't pass up this

#### Interior

Floor Loading Cap. Air Conditioning Power 3 Phase Power Amps Exterior Security

Security Yes Covered Parking Bays 5 **Sizes** Floor Size Building Height

1,260m² 8m

https://www.newpointproperty.co.za