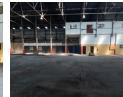

## 1260m2 Factory To Let in Comet

Large industrial factory/warehouse to rent in a desirable Boksburg area that is safe and secure. This property is a great choice for engineering and fabrication enterprises because it offers three-phase power. This building is part of a safe complex with access control and 24-hour security.

The front of the factory/warehouse offers a large roller door that can accept large vehicles and therefore making loading and offloading a task of ease. The offices are tidy and well-equipped, with a warm reception area and other rooms that may be used for various tasks.

Secure storage areas, staff restrooms, and a sizable amount of workspace are all included in this facility space. Don't pass up this