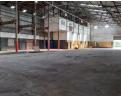

## 1260m2 Factory To Let in Comet

Large industrial factory/warehouse to rent in a desirable Boksburg area that is safe and secure. This property is a great choice for engineering and fabrication enterprises because it offers three-phase power. This building is part of a safe complex with access control and 24-hour security.

The front of the factory/warehouse offers a large roller door that can accept large vehicles and therefore making loading and offloading a task of ease. The offices are tidy and well-equipped, with a warm reception area and other rooms that may be used for various tasks.

Secure storage areas, staff restrooms, and a sizable amount of workspace are all included in this facility space. Don't pass up this