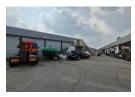

# Very neat 500m2 Warhouse To Let in Anderbolt

This very neat 500m2 warehouse is available To Let in a safe and secure park in the popular Anderbolt area. The Warehouse has great height to the eves with natural light flowing throughout the entire space, It is also equipped with multiple large roller shutter doors and a ample three phase power supply.

The warehouse offers two large open plan offices and ablution facilities staff and visitors. The park has great super link access

### **Features**

**Zoning** Industrial

 Interior
 Exterior
 Sizes

 Power 3 Phase
 Yes
 Security
 Yes
 Floor Size
 500m²