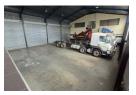

# Very neat 500m2 Warhouse To Let in Anderbolt

This very neat 500m2 warehouse is available To Let in a safe and secure park in the popular Anderbolt area. The Warehouse has great height to the eves with natural light flowing throughout the entire space, It is also equipped with multiple large roller shutter doors and a ample three phase power supply.

The warehouse offers two large open plan offices and ablution facilities staff and visitors. The park has great super link access

### **Features**

**Zoning** Industrial

 Interior
 Exterior
 Sizes

 Power 3 Phase
 Yes
 Security
 Yes
 Floor Size
 500m²