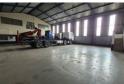

# Very neat 500m2 Warhouse To Let in Anderbolt

This very neat 500m2 warehouse is available To Let in a safe and secure park in the popular Anderbolt area. The Warehouse has great height to the eves with natural light flowing throughout the entire space, It is also equipped with multiple large roller shutter doors and a ample three phase power supply.

The warehouse offers two large open plan offices and ablution facilities staff and visitors. The park has great super link access