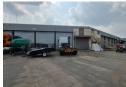

# Very neat 500m2 Warhouse To Let in Anderbolt

This very neat 500m2 warehouse is available To Let in a safe and secure park in the popular Anderbolt area. The Warehouse has great height to the eves with natural light flowing throughout the entire space, It is also equipped with multiple large roller shutter doors and a ample three phase power supply.

The warehouse offers two large open plan offices and ablution facilities staff and visitors. The park has great super link access

### **Features**

**Zoning** Industrial

 Interior
 Exterior
 Sizes

 Power 3 Phase
 Yes
 Security
 Yes
 Floor Size
 500m²