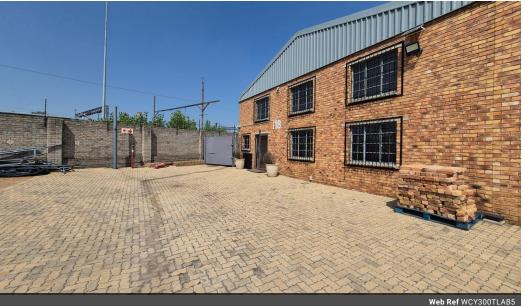

## Very neat 300m2 Factory with yard To Let in Anderbolt, Boksburg

This very neat 300m2 Factory is available immediately To Let in a safe and secure park in the popular Anderbolt area. The Factory has great height to the eves with natural light flowing throughout the entire space, It is also equipped with a large on grade roller shutter door, spacious yard and a ample three phase power supply.

The factory offers a welcoming open plan reception/office area, one large offices, boardroom, kitchenette and ablution facilities for office and factory staff. The park is in a great location just off off Main Reef road and is in close proximity to the N12 and N17

## Features

Zoning Industrial

Interior Power 3 Phase

Yes

Exterior Security Open Parking Bays

Sizes Floor Size

300m<sup>2</sup>

https://www.newpointproperty.co.za