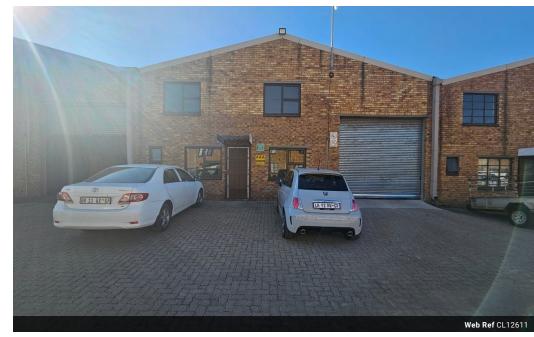

## 280m² Secure Factory for Lease in Anderbolt

Position your business for success with this well-maintained 280m² factory in Anderbolt, available for lease in a secure industrial park. Designed for efficiency, the space features impressive eave height, abundant natural light, and a large on-grade roller shutter door for seamless access. A reliable three-phase power supply ensures optimal performance for heavy-duty machinery and manufacturing operations.

The unit includes a spacious reception area, three offices, a kitchenette, and ablution facilities for both office and factory staff. Ideally located just off Paul Smit Road, it offers easy access to the N12 and N17 highways, ensuring smooth logistics and