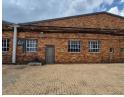

## 1,582m² Warehouse for Rent in Secure Anderbolt Industrial Park

This well-maintained 1,582m² warehouse is now available for rent in a secure industrial park in the sought-after Anderbolt area. Featuring great height to the eaves and ample natural light, this space is perfect for storage, distribution, or light manufacturing. The warehouse is equipped with a large on-grade roller shutter door for easy access and a reliable three-phase power supply, ensuring smooth operations.

The office component includes a welcoming reception area, open-plan workspace, a private office, and a kitchenette. The park provides ample parking and well-maintained ablution facilities for both staff and visitors. Conveniently located just off Main Reef Road, with easy access to the N12 and N17 highways, this property offers an ideal industrial solution in a prime location. Contact