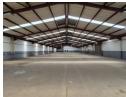

## 1,582m² Warehouse for Rent in Secure Anderbolt Industrial Park

This well-maintained 1,582m² warehouse is now available for rent in a secure industrial park in the sought-after Anderbolt area. Featuring great height to the eaves and ample natural light, this space is perfect for storage, distribution, or light manufacturing. The warehouse is equipped with a large on-grade roller shutter door for easy access and a reliable three-phase power supply, ensuring smooth operations.