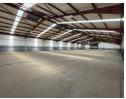

## 1,582m² Warehouse for Rent in Secure Anderbolt Industrial Park

This well-maintained 1,582m² warehouse is now available for rent in a secure industrial park in the sought-after Anderbolt area. Featuring great height to the eaves and ample natural light, this space is perfect for storage, distribution, or light manufacturing. The warehouse is equipped with a large on-grade roller shutter door for easy access and a reliable three-phase power supply, ensuring smooth operations.