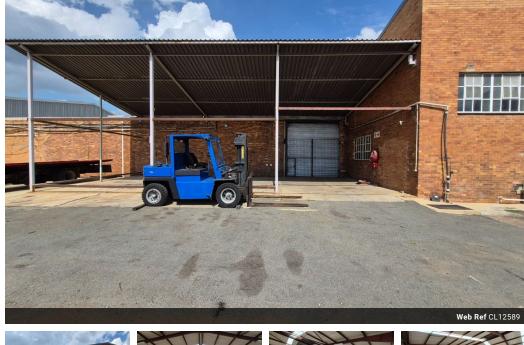

## 1,582m² Warehouse for Rent in Secure Anderbolt Industrial Park

This well-maintained 1,582m² warehouse is now available for rent in a secure industrial park in the sought-after Anderbolt area. Featuring great height to the eaves and ample natural light, this space is perfect for storage, distribution, or light manufacturing. The warehouse is equipped with a large on-grade roller shutter door for easy access and a reliable three-phase power supply, ensuring smooth operations.

The office component includes a welcoming reception area, open-plan workspace, a private office, and a kitchenette. The park provides ample parking and well-maintained ablution facilities for both staff and visitors. Conveniently located just off Main Reef Road, with easy access to the N12 and N17 highways, this property offers an ideal industrial solution in a prime location. Contact