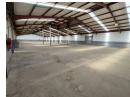

## 1,582m² Warehouse for Rent in Secure Anderbolt Industrial Park

This well-maintained 1,582m² warehouse is now available for rent in a secure industrial park in the sought-after Anderbolt area. Featuring great height to the eaves and ample natural light, this space is perfect for storage, distribution, or light manufacturing. The warehouse is equipped with a large on-grade roller shutter door for easy access and a reliable three-phase power supply, ensuring smooth operations.

The office component includes a welcoming reception area, open-plan workspace, a private office, and a kitchenette. The park provides ample parking and well-maintained ablution facilities for both staff and visitors. Conveniently located just off Main Reef Road, with easy access to the N12 and N17 highways, this property offers an ideal industrial solution in a prime location. Contact