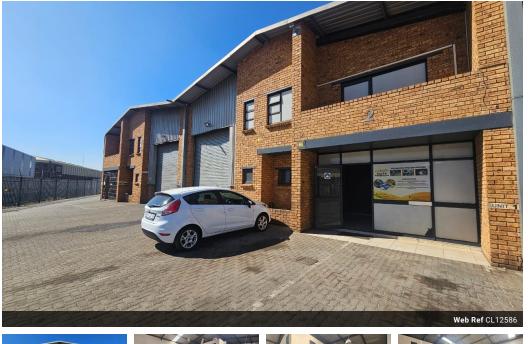

## Secure 340m<sup>2</sup> Warehouse To Let in Anderbolt

Yes

This neat and well-maintained 340m<sup>2</sup> warehouse is available immediately in a secure industrial park within the sought-after Anderbolt area. With excellent height to the eaves, abundant natural light, and a large on-grade roller shutter door, this space is ideal for seamless operations. The warehouse is also equipped with a reliable three-phase power supply, making it suitable for various industrial and storage needs.

The facility includes a spacious open-plan reception area, multiple offices, a boardroom, a kitchenette, a storeroom, and ablution facilities for both office and warehouse staff. Conveniently situated just off Main Reef Road, the property offers quick access to the N12 and N17 highways, ensuring excellent connectivity for logistics and distribution. Don't miss out—contact us today to