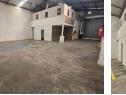

## Secure 340m<sup>2</sup> Warehouse To Let in Anderbolt

Yes

This neat and well-maintained 340m<sup>2</sup> warehouse is available immediately in a secure industrial park within the sought-after Anderbolt area. With excellent height to the eaves, abundant natural light, and a large on-grade roller shutter door, this space is ideal for seamless operations. The warehouse is also equipped with a reliable three-phase power supply, making it suitable for various industrial and storage needs.

The facility includes a spacious open-plan reception area, multiple offices, a boardroom, a kitchenette, a storeroom, and ablution facilities for both office and warehouse staff. Conveniently situated just off Main Reef Road, the property offers quick access to the N12 and N17 highways, ensuring excellent connectivity for logistics and distribution. Don't miss out—contact us today to