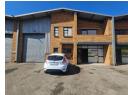

## Secure 340m<sup>2</sup> Warehouse To Let in Anderbolt

Yes

This neat and well-maintained 340m<sup>2</sup> warehouse is available immediately in a secure industrial park within the sought-after Anderbolt area. With excellent height to the eaves, abundant natural light, and a large on-grade roller shutter door, this space is ideal for seamless operations. The warehouse is also equipped with a reliable three-phase power supply, making it suitable for various industrial and storage needs.

The facility includes a spacious open-plan reception area, multiple offices, a boardroom, a kitchenette, a storeroom, and ablution facilities for both office and warehouse staff. Conveniently situated just off Main Reef Road, the property offers quick access to the N12 and N17 highways, ensuring excellent connectivity for logistics and distribution. Don't miss out—contact us today to