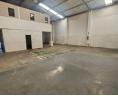

## Secure 340m<sup>2</sup> Warehouse To Let in Anderbolt

Yes

This neat and well-maintained 340m<sup>2</sup> warehouse is available immediately in a secure industrial park within the sought-after Anderbolt area. With excellent height to the eaves, abundant natural light, and a large on-grade roller shutter door, this space is ideal for seamless operations. The warehouse is also equipped with a reliable three-phase power supply, making it suitable for various industrial and storage needs.

The facility includes a spacious open-plan reception area, multiple offices, a boardroom, a kitchenette, a storeroom, and ablution facilities for both office and warehouse staff. Conveniently situated just off Main Reef Road, the property offers quick access to the N12 and N17 highways, ensuring excellent connectivity for logistics and distribution. Don't miss out—contact us today to