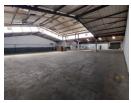

## 1,025m<sup>2</sup> Secure Warehouse in Anderbolt – Prime Location & Excellent Accessibility

This well-maintained 1,025m² warehouse is now available to let in a secure industrial park in the sought-after Anderbolt area. Boasting great height to the eaves and ample natural light, this space is perfect for storage, manufacturing, or distribution. A large on-grade roller shutter door and 200 amps of three-phase power ensure efficient operations with smooth logistics and workflow.