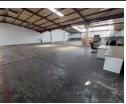

## 1,025m<sup>2</sup> Secure Warehouse in Anderbolt – Prime Location & Excellent Accessibility

This well-maintained 1,025m² warehouse is now available to let in a secure industrial park in the sought-after Anderbolt area. Boasting great height to the eaves and ample natural light, this space is perfect for storage, manufacturing, or distribution. A large on-grade roller shutter door and 200 amps of three-phase power ensure efficient operations with smooth logistics and workflow.

The property includes a compact office component, clean ablution facilities, and ample parking for staff and visitors. Situated just off Main Reef Road, with quick access to the N12 and N17 highways, this location offers seamless connectivity for businesses