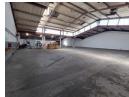

## 1,025m<sup>2</sup> Secure Warehouse in Anderbolt – Prime Location & Excellent Accessibility

This well-maintained 1,025m² warehouse is now available to let in a secure industrial park in the sought-after Anderbolt area. Boasting great height to the eaves and ample natural light, this space is perfect for storage, manufacturing, or distribution. A large on-grade roller shutter door and 200 amps of three-phase power ensure efficient operations with smooth logistics and workflow.