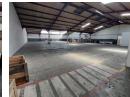

## 1,025m<sup>2</sup> Secure Warehouse in Anderbolt – Prime Location & Excellent Accessibility

This well-maintained 1,025m² warehouse is now available to let in a secure industrial park in the sought-after Anderbolt area. Boasting great height to the eaves and ample natural light, this space is perfect for storage, manufacturing, or distribution. A large on-grade roller shutter door and 200 amps of three-phase power ensure efficient operations with smooth logistics and workflow.

The property includes a compact office component, clean ablution facilities, and ample parking for staff and visitors. Situated just off Main Reef Road, with quick access to the N12 and N17 highways, this location offers seamless connectivity for businesses