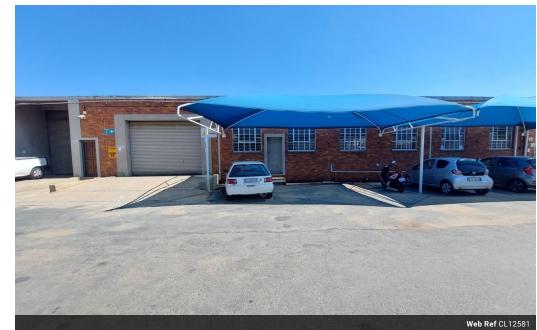

## 1,025m<sup>2</sup> Secure Warehouse in Anderbolt – Prime Location & Excellent Accessibility

This well-maintained 1,025m² warehouse is now available to let in a secure industrial park in the sought-after Anderbolt area. Boasting great height to the eaves and ample natural light, this space is perfect for storage, manufacturing, or distribution. A large on-grade roller shutter door and 200 amps of three-phase power ensure efficient operations with smooth logistics and workflow.

The property includes a compact office component, clean ablution facilities, and ample parking for staff and visitors. Situated just off Main Reef Road, with quick access to the N12 and N17 highways, this location offers seamless connectivity for businesses