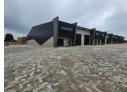

## Very neat 279m2 unit available To Let in the popular Anderbolt Area

This very neat 279m2 unit is available To Let in a secure industrial business park in the popular Anderbolt Area. The unit has great height to the eves with natural light flowing throughout the entire space it is also equipped with a mezzanine floor, 125amps of three phase power, smoke detection a large 4m high on grade roller shutter door.

 $The unit also offers a spacious \ reception \\ \ \ office \ area, \ kitchen ette \ and \ ablution \ facilities \ for \ staff \ and \ visitors. \ The \ park \ is \ fiber \ \ office \ area, \ kitchen \ \ office \ \ office$ 