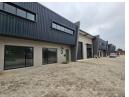

## Very neat 279m2 unit available To Let in the popular Anderbolt Area

This very neat 279m2 unit is available To Let in a secure industrial business park in the popular Anderbolt Area. The unit has great height to the eves with natural light flowing throughout the entire space it is also equipped with a mezzanine floor, 125amps of three phase power, smoke detection a large 4m high on grade roller shutter door.

 $The unit also offers a spacious \ reception \\ \ \ office \ area, \ kitchen ette \ and \ ablution \ facilities \ for \ staff \ and \ visitors. \ The \ park \ is \ fiber \ \ office \ area, \ kitchen \ \ office \ \ office$ 