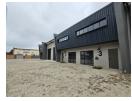

## Very neat 279m2 unit available To Let in the popular Anderbolt Area

This very neat 279m2 unit is available To Let in a secure industrial business park in the popular Anderbolt Area. The unit has great height to the eves with natural light flowing throughout the entire space it is also equipped with a mezzanine floor, 125amps of three phase power, smoke detection a large 4m high on grade roller shutter door.

 $The unit also offers a spacious \ reception \\ \ \ office \ area, \ kitchen ette \ and \ ablution \ facilities \ for \ staff \ and \ visitors. \ The \ park \ is \ fiber \ \ office \ area, \ kitchen \ \ office \ \ office$ 