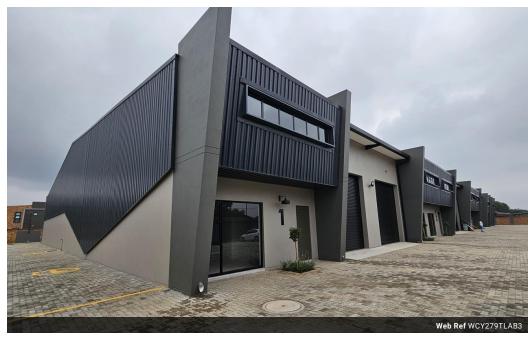

## Very neat 279m2 unit available To Let in the popular Anderbolt Area

This very neat 279m2 unit is available To Let in a secure industrial business park in the popular Anderbolt Area. The unit has great height to the eves with natural light flowing throughout the entire space it is also equipped with a mezzanine floor, 125amps of three phase power, smoke detection a large 4m high on grade roller shutter door.

 $The unit also offers a spacious \ reception \\ \ \ office \ area, \ kitchen ette \ and \ ablution \ facilities \ for \ staff \ and \ visitors. \ The \ park \ is \ fiber \ \ office \ area, \ kitchen \ \ office \ \ office$ 