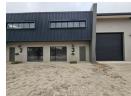

## Very neat 279m2 unit available To Let in the popular Anderbolt Area

This very neat 279m2 unit is available To Let in a secure industrial business park in the popular Anderbolt Area. The unit has great height to the eves with natural light flowing throughout the entire space it is also equipped with a mezzanine floor, 125amps of three phase power, smoke detection a large 4m high on grade roller shutter door.

 $The unit also offers a spacious \ reception \\ \ \ office \ area, \ kitchen ette \ and \ ablution \ facilities \ for \ staff \ and \ visitors. \ The \ park \ is \ fiber \ \ office \ area, \ kitchen \ \ office \ \ office$ 