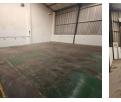

## 343m<sup>2</sup> Secure Warehouse for Sale in Anderbolt – Prime Industrial Location!

This immaculate 343m<sup>2</sup> warehouse in a secure industrial park offers the perfect space for a range of industrial operations. With excellent height to the eaves, abundant natural light, and a reliable three-phase power supply, it is designed for efficiency and functionality. A large on-grade roller shutter door ensures seamless access, making loading and offloading hassle-free.

The property features a spacious open-plan reception area, multiple offices, a boardroom, a kitchenette, and a storeroom, along with well-maintained ablution facilities for staff. Strategically located just off Main Reef Road, it provides easy access to the N12 and N17 highways, making it an excellent investment for businesses seeking a well-positioned and versatile industrial space. Don't