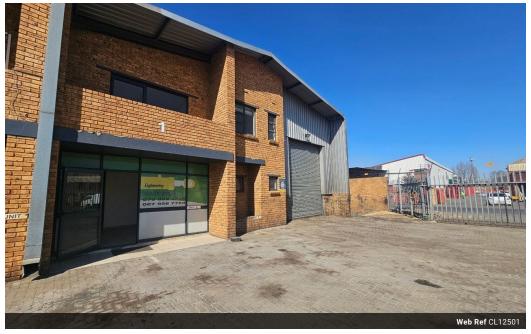

## 343m<sup>2</sup> Secure Warehouse for Sale in Anderbolt – Prime Industrial Location!

This immaculate 343m<sup>2</sup> warehouse in a secure industrial park offers the perfect space for a range of industrial operations. With excellent height to the eaves, abundant natural light, and a reliable three-phase power supply, it is designed for efficiency and functionality. A large on-grade roller shutter door ensures seamless access, making loading and offloading hassle-free.

The property features a spacious open-plan reception area, multiple offices, a boardroom, a kitchenette, and a storeroom, along with well-maintained ablution facilities for staff. Strategically located just off Main Reef Road, it provides easy access to the N12 and N17 highways, making it an excellent investment for businesses seeking a well-positioned and versatile industrial space. Don't