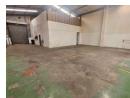

## 343m<sup>2</sup> Secure Warehouse for Sale in Anderbolt – Prime Industrial Location!

This immaculate 343m<sup>2</sup> warehouse in a secure industrial park offers the perfect space for a range of industrial operations. With excellent height to the eaves, abundant natural light, and a reliable three-phase power supply, it is designed for efficiency and functionality. A large on-grade roller shutter door ensures seamless access, making loading and offloading hassle-free.

The property features a spacious open-plan reception area, multiple offices, a boardroom, a kitchenette, and a storeroom, along with well-maintained ablution facilities for staff. Strategically located just off Main Reef Road, it provides easy access to the N12 and N17 highways, making it an excellent investment for businesses seeking a well-positioned and versatile industrial space. Don't