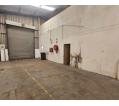

## 343m<sup>2</sup> Secure Warehouse for Sale in Anderbolt – Prime Industrial Location!

This immaculate 343m<sup>2</sup> warehouse in a secure industrial park offers the perfect space for a range of industrial operations. With excellent height to the eaves, abundant natural light, and a reliable three-phase power supply, it is designed for efficiency and functionality. A large on-grade roller shutter door ensures seamless access, making loading and offloading hassle-free.

The property features a spacious open-plan reception area, multiple offices, a boardroom, a kitchenette, and a storeroom, along with well-maintained ablution facilities for staff. Strategically located just off Main Reef Road, it provides easy access to the N12 and N17 highways, making it an excellent investment for businesses seeking a well-positioned and versatile industrial space. Don't