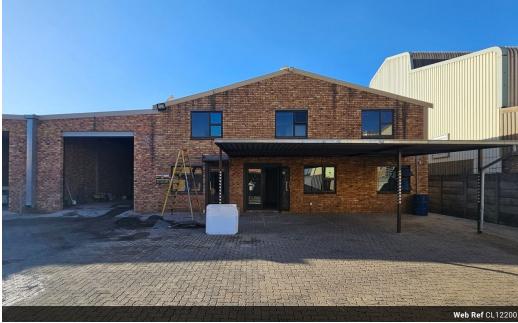

## 380m<sup>2</sup> Factory for Sale in Secure Anderbolt Industrial Park

Unlock the potential of this 380m² factory located in a secure industrial park in the desirable Anderbolt area. Designed for efficiency, the space features impressive eave heights, abundant natural light, a large on-grade roller shutter door, and a spacious yard for easy loading and unloading. The ample three-phase power supply ensures that this property is equipped for a variety of

The office section includes a welcoming reception area, multiple private offices, a kitchenette, and separate ablution facilities for both office and factory staff. Conveniently positioned near the N12 and N17 highways, this property offers excellent connectivity for logistics. Available for immediate occupancy, it's the ideal location for businesses looking to thrive in a prime industrial area.