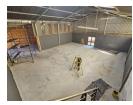

## 380m<sup>2</sup> Factory for Sale in Secure Anderbolt Industrial Park

Unlock the potential of this 380m² factory located in a secure industrial park in the desirable Anderbolt area. Designed for efficiency, the space features impressive eave heights, abundant natural light, a large on-grade roller shutter door, and a spacious yard for easy loading and unloading. The ample three-phase power supply ensures that this property is equipped for a variety of

The office section includes a welcoming reception area, multiple private offices, a kitchenette, and separate ablution facilities for both office and factory staff. Conveniently positioned near the N12 and N17 highways, this property offers excellent connectivity for logistics. Available for immediate occupancy, it's the ideal location for businesses looking to thrive in a prime industrial area.