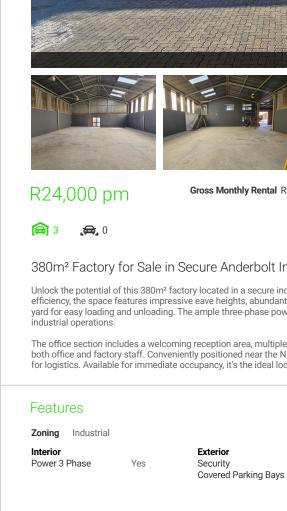

## 380m<sup>2</sup> Factory for Sale in Secure Anderbolt Industrial Park

Unlock the potential of this 380m² factory located in a secure industrial park in the desirable Anderbolt area. Designed for efficiency, the space features impressive eave heights, abundant natural light, a large on-grade roller shutter door, and a spacious yard for easy loading and unloading. The ample three-phase power supply ensures that this property is equipped for a variety of

The office section includes a welcoming reception area, multiple private offices, a kitchenette, and separate ablution facilities for both office and factory staff. Conveniently positioned near the N12 and N17 highways, this property offers excellent connectivity for logistics. Available for immediate occupancy, it's the ideal location for businesses looking to thrive in a prime industrial area.