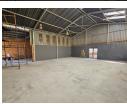

## 380m<sup>2</sup> Factory for Sale in Secure Anderbolt Industrial Park

Unlock the potential of this 380m² factory located in a secure industrial park in the desirable Anderbolt area. Designed for efficiency, the space features impressive eave heights, abundant natural light, a large on-grade roller shutter door, and a spacious yard for easy loading and unloading. The ample three-phase power supply ensures that this property is equipped for a variety of